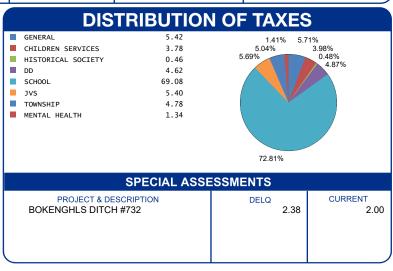

| CALCULATION OF TAX                                                                                                   | ES                                                  |
|----------------------------------------------------------------------------------------------------------------------|-----------------------------------------------------|
| GROSS REAL ESTATE TAXES TAX REDUCTION NON-BUSINESS CREDIT SPECIAL ASSESSMENT DELQ. REAL ESTATE DELQ. SPECIAL ASSESS. | 172.00<br>-68.50<br>-8.62<br>2.00<br>111.72<br>2.38 |
| HALF YEAR AMOUNT DUE                                                                                                 | 162.54                                              |
| FULL YEAR AMOUNT DUE                                                                                                 | 210.98                                              |
|                                                                                                                      |                                                     |