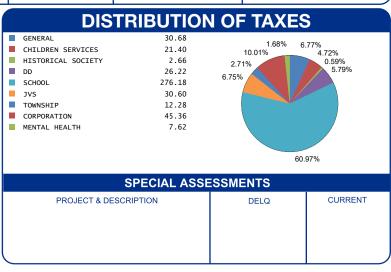

| ES                                    |
|-----------------------------------------------------------------------------|---------------------------------------|
| GROSS REAL ESTATE TAXES TAX REDUCTION NON-BUSINESS CREDIT DELQ. REAL ESTATE | 898.18<br>-399.02<br>-46.16<br>537.19 |
| HALF YEAR AMOUNT DUE                                                        | 763.69                                |
| FULL YEAR AMOUNT DUE                                                        | 990.19                                |
|                                                                             |                                       |
|                                                                             |                                       |



OFFICE HOURS MONDAY - FRIDAY 8:00 AM TO 4:30 PM PHONE: 937-599-7223



RHONDA K. STAFFORD LOGAN COUNTY TREASURER 100 SOUTH MADRIVER STREET, STE 104 BELLEFONTAINE, OH 43311



| PARCEL NUMBER<br>27-115-16-04-003-000 |                            |        |  |  |  |
|---------------------------------------|----------------------------|--------|--|--|--|
| HALF YEAR                             | \$ 763.69                  |        |  |  |  |
| BILL: 014937-7                        | <b>回</b> 新田<br>双花<br>四級次   | COUNTY |  |  |  |
| FULL YEAR<br>AMOUNT DUE               | \$ 990.19                  | Z      |  |  |  |
|                                       | 回解回<br>55.65<br>回 <i>演</i> | LOGAN  |  |  |  |
| DUE DATE                              | 2/12/2025                  |        |  |  |  |