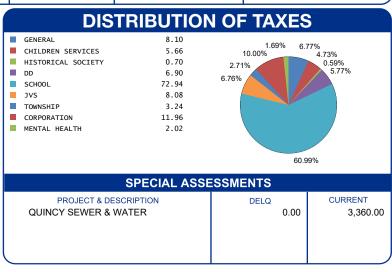

| CALCULATION OF TAX                                                                             | KES                                               |
|------------------------------------------------------------------------------------------------|---------------------------------------------------|
| GROSS REAL ESTATE TAXES TAX REDUCTION NON-BUSINESS CREDIT SPECIAL ASSESSMENT DELQ. REAL ESTATE | 237.06<br>-105.26<br>-12.20<br>3,360.00<br>141.78 |
| HALF YEAR AMOUNT DUE                                                                           | 1,881.58                                          |
| FULL YEAR AMOUNT DUE                                                                           | 3,621.38                                          |
|                                                                                                |                                                   |
|                                                                                                |                                                   |