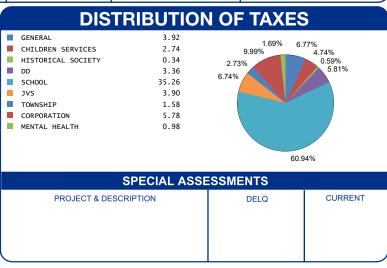

| CALCULATION OF TAXE                                                         | S                                  |
|-----------------------------------------------------------------------------|------------------------------------|
| GROSS REAL ESTATE TAXES TAX REDUCTION NON-BUSINESS CREDIT DELQ. REAL ESTATE | 114.62<br>-50.88<br>-5.88<br>68.60 |
| HALF YEAR AMOUNT DUE                                                        | 97.53                              |
| FULL YEAR AMOUNT DUE                                                        | 126.46                             |
|                                                                             |                                    |