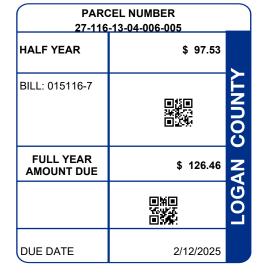

| PARCEL NUMBER        | LEGAL OWNER              | LEGAL DESCRIPTION      | PROPERTY ADDRESS             |  |
|----------------------|--------------------------|------------------------|------------------------------|--|
| 27-116-13-04-006-005 | CLARY DALE D             | 0002 23-3-13           | C R 63                       |  |
|                      |                          | Residential            |                              |  |
| BILL NUMBER          | HOMESTEAD / CAUV SAVINGS | ACRES                  | TAX DISTRICT                 |  |
| 015116-7             |                          | 0.6890                 | 27 MIAMI QUINCY CORP         |  |
| ADDDAICED VA         | ASSESSED VALUE           | TAX DATE EFFECTIVE TAX | NON-BUSINESS OWNER OCCUPANCY |  |

| CALCULATION OF TAXE                                                         | S                                  |
|-----------------------------------------------------------------------------|------------------------------------|
| GROSS REAL ESTATE TAXES TAX REDUCTION NON-BUSINESS CREDIT DELQ. REAL ESTATE | 114.62<br>-50.88<br>-5.88<br>68.60 |
| HALF YEAR AMOUNT DUE                                                        | 97.53                              |
| FULL YEAR AMOUNT DUE                                                        | 126.46                             |
|                                                                             |                                    |