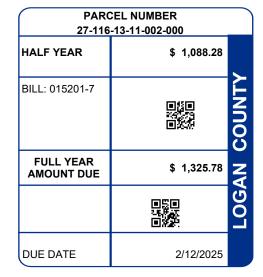

COTTERMAN JOEL A 208 S MIAMI ST QUINCY OH 43343-9620

| PARCEL NUMBER L                                                                    |                                  | GAL OWNER                                   | LEGAL DESCRIPTION                       |                                                                                                      | F                                                                    | PROPERTY ADDRESS                                                |                                |  |
|------------------------------------------------------------------------------------|----------------------------------|---------------------------------------------|-----------------------------------------|------------------------------------------------------------------------------------------------------|----------------------------------------------------------------------|-----------------------------------------------------------------|--------------------------------|--|
| 27-116-13-11-002-000                                                               | COTTERMAN JOEL A                 |                                             | 0002 23-3-13                            |                                                                                                      | 208 MIAMI                                                            | 208 MIAMI ST                                                    |                                |  |
|                                                                                    |                                  |                                             | Residential                             |                                                                                                      |                                                                      |                                                                 |                                |  |
| BILL NUMBER HOMESTEAD / CAUV SAVINGS                                               |                                  |                                             | ACRES                                   |                                                                                                      |                                                                      | TAX DISTRICT                                                    |                                |  |
| 015201-7                                                                           |                                  |                                             | 0.2000                                  |                                                                                                      | 27                                                                   | 27 MIAMI QUINCY CORP                                            |                                |  |
| APPRAISED VA                                                                       | LUE                              | ASSESSED VALUE<br>(35% OF MARKET)           | TAX RATE                                | EFFECTIVE TAX<br>RATE (mills)                                                                        | NON-BUSINE<br>CREDIT FACT                                            |                                                                 | DCCUPANCY<br>T FACTOR          |  |
| IMPR \$3                                                                           | 0,800.00<br>0,050.00<br>0,850.00 | \$ 3,780.00<br>\$ 10,520.00<br>\$ 14,300.00 | 65.850000                               | 36.597400                                                                                            | 0.092441                                                             | 0.0                                                             | 23110                          |  |
| CALCULATION OF TAXES                                                               |                                  |                                             |                                         | DISTRIBUTION OF TAXES                                                                                |                                                                      |                                                                 |                                |  |
|                                                                                    |                                  |                                             |                                         |                                                                                                      |                                                                      |                                                                 |                                |  |
| GROSS REAL ESTATE TAX<br>TAX REDUCTION<br>NON-BUSINESS CREDIT<br>DELQ. REAL ESTATE |                                  |                                             | 941.72<br>-418.32<br>-48.40<br>850.78   | GENERAL<br>CHILDREN SERVICES<br>HISTORICAL SOCIETY<br>DD<br>SCHOOL                                   | 32.18<br>22.44<br>2.78<br>27.50<br>289.60                            |                                                                 | 77%<br>4.72%<br>0.59%<br>5.79% |  |
| TAX REDUCTION<br>NON-BUSINESS CREDIT                                               | ES                               |                                             | -418.32<br>-48.40                       | GENERAL<br>CHILDREN SERVICES<br>HISTORICAL SOCIETY<br>DD                                             | 32.18<br>22.44<br>2.78<br>27.50                                      | 1.68% 6.<br>10.01%<br>2.71%                                     | .77%<br>4.72%<br>0.59%         |  |
| TAX REDUCTION<br>NON-BUSINESS CREDIT<br>DELQ. REAL ESTATE                          | ES                               |                                             | -418.32<br>-48.40<br>850.78             | GENERAL<br>CHILDREN SERVICES<br>HISTORICAL SOCIETY<br>DD<br>SCHOOL<br>JVS                            | 32.18<br>22.44<br>2.78<br>27.50<br>289.60<br>32.08                   | 1.68% 6.<br>10.01%<br>2.71%                                     | .77%<br>4.72%<br>0.59%         |  |
| TAX REDUCTION<br>NON-BUSINESS CREDIT<br>DELQ. REAL ESTATE<br>HALF YEAR AMOUNT DUE  | ES                               |                                             | -418.32<br>-48.40<br>850.78<br>1,088.28 | GENERAL<br>CHILDREN SERVICES<br>HISTORICAL SOCIETY<br>DD<br>SCHOOL<br>JVS<br>TOWNSHIP<br>CORPORATION | 32.18<br>22.44<br>2.78<br>27.50<br>289.60<br>32.08<br>12.86<br>47.56 | 1.68% 6.<br>2.71%<br>6.75%                                      | .77%<br>4.72%<br>0.59%         |  |
| TAX REDUCTION<br>NON-BUSINESS CREDIT<br>DELQ. REAL ESTATE<br>HALF YEAR AMOUNT DUE  | ES                               |                                             | -418.32<br>-48.40<br>850.78<br>1,088.28 | GENERAL<br>CHILDREN SERVICES<br>HISTORICAL SOCIETY<br>DD<br>SCHOOL<br>JVS<br>TOWNSHIP<br>CORPORATION | 32.18<br>22.44<br>2.78<br>27.50<br>289.60<br>32.08<br>12.86<br>47.56 | 1.68% 6.<br>10.01%<br>6.75%<br>6.75%<br>6.75%<br>6.75%<br>6.75% | 77%<br>4.72%<br>0.59%<br>5.79% |  |