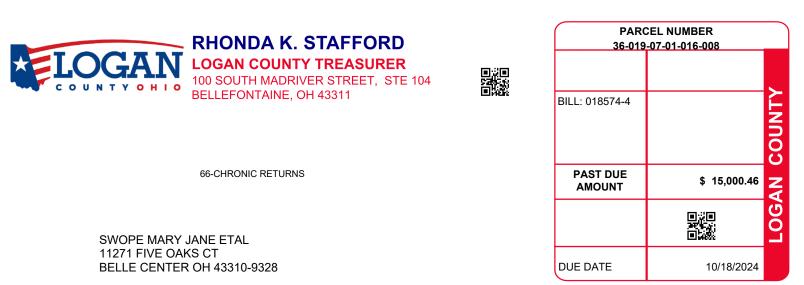

**PROPERTY ADDRESS** 

| 36-019-07-01-016-008 SWOPE                                      |  | MARY JANE ETAL                                 | 1794 7                                                    |                                                                    | 11271 FIVE OAKS CT |                                                                     |                                           |  |
|-----------------------------------------------------------------|--|------------------------------------------------|-----------------------------------------------------------|--------------------------------------------------------------------|--------------------|---------------------------------------------------------------------|-------------------------------------------|--|
|                                                                 |  |                                                | Residential                                               |                                                                    |                    |                                                                     |                                           |  |
| BILL NUMBER HOMESTEAD / CAUV SAV                                |  | AD / CAUV SAVINGS                              | ACRES                                                     |                                                                    |                    | TAX DISTRICT                                                        |                                           |  |
| 018574-4                                                        |  |                                                | 0.0000                                                    |                                                                    |                    | 36 RICHLAND BEN LOGAN SD                                            |                                           |  |
| APPRAISED VALUE                                                 |  | ASSESSED VALUE<br>(35% OF MARKET)              | TAX RATE                                                  | EFFECTIVE TAX<br>RATE (mills)                                      |                    | DN-BUSINESS<br>EDIT FACTOR                                          | OWNER OCCUPANCY<br>CREDIT FACTOR          |  |
| LAND \$ 219,710.00<br>IMPR \$ 286,620.00<br>TOTAL \$ 506,330.00 |  | \$ 76,900.00<br>\$ 100,320.00<br>\$ 177,220.00 | 55.150000                                                 | 38.371014                                                          |                    | 0.086879                                                            | 0.021720                                  |  |
| CALCULATION OF TAXES                                            |  |                                                |                                                           | DISTRIBUTION OF TAXES                                              |                    |                                                                     |                                           |  |
| DELQ. REAL ESTATE                                               |  | 1                                              | 000.46 GENERAL<br>CHILDREN SERVICES<br>HISTORICAL SOCIETY |                                                                    |                    | 398.76<br>278.04<br>34.28                                           | 7.08% 6.42%<br>1.60% 4.48%<br>5.99% 0.55% |  |
| PAST DUE AMOUNT                                                 |  | 1                                              | 5,000.46                                                  | DD<br>SCHOOL<br>JVS<br>TOWNSHIP<br>MENTAL HEALTH<br>BMRT AMBULANCE |                    | 340.48 6.41<br>3,849.40 6.41<br>397.80<br>371.68<br>99.12<br>439.88 | 5.48%                                     |  |
|                                                                 |  |                                                |                                                           |                                                                    |                    |                                                                     | 61.99%                                    |  |
|                                                                 |  |                                                |                                                           | SPECIAL ASSESSMENTS                                                |                    |                                                                     |                                           |  |

**PARCEL NUMBER** 

BELLE CENTER OH 43310-9328