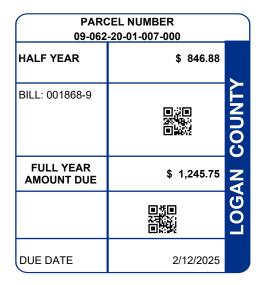

| PARCEL NUMBER                                                                                                                       | LEGAL OWNER                     |                                            | LEGAL DESCRIPTION                                           |                                                                                                        |      | PROPERTY ADDRESS                                                                                                     |                   |                       |  |
|-------------------------------------------------------------------------------------------------------------------------------------|---------------------------------|--------------------------------------------|-------------------------------------------------------------|--------------------------------------------------------------------------------------------------------|------|----------------------------------------------------------------------------------------------------------------------|-------------------|-----------------------|--|
| 09-062-20-01-007-000                                                                                                                | WARREN JOSHUA ETAL &<br>CRYSTAL |                                            | 0214 22                                                     |                                                                                                        |      | 3859 LOGAN RD                                                                                                        |                   |                       |  |
|                                                                                                                                     |                                 |                                            | Residential                                                 |                                                                                                        |      |                                                                                                                      |                   |                       |  |
| BILL NUMBER                                                                                                                         | HOMESTEAD / CAUV SAVINGS        |                                            | ACRES                                                       |                                                                                                        |      | TAX DISTRICT                                                                                                         |                   |                       |  |
| 001868-9                                                                                                                            |                                 |                                            | 0.0000                                                      |                                                                                                        |      | 09 HARRISON TWP ILSD                                                                                                 |                   |                       |  |
| APPRAISED VA                                                                                                                        | LUE                             | ASSESSED VALUE<br>(35% OF MARKET)          | TAX RATE                                                    | EFFECTIVE TAX<br>RATE (mills)                                                                          |      | ON-BUSINESS<br>EDIT FACTOR                                                                                           |                   | OCCUPANCY<br>T FACTOR |  |
| LAND \$ 25,930.00<br>IMPR \$ 22,350.00<br>TOTAL \$ 48,280.00                                                                        |                                 | \$ 9,080.00<br>\$ 7,820.00<br>\$ 16,900.00 | 60.200000                                                   | 39.097151                                                                                              |      | 0.089472                                                                                                             | 0.0               | 0.022368              |  |
| CALCI                                                                                                                               |                                 | DISTRIBUTION OF TAXES                      |                                                             |                                                                                                        |      |                                                                                                                      |                   |                       |  |
| GROSS REAL ESTATE TAXES<br>TAX REDUCTION<br>NON-BUSINESS CREDIT<br>SPECIAL ASSESSMENT<br>DELQ. REAL ESTATE<br>DELQ. SPECIAL ASSESS. |                                 |                                            | 1,017.48<br>-356.62<br>-59.12<br>196.00<br>333.37<br>114.64 | GENERAL<br>CHILDREN SERVICES<br>HISTORICAL SOCIETY<br>DD<br>SCHOOL<br>JVS<br>TOWNSHIP<br>MENTAL HEALTH |      | 38.04 1.57% 6.32%   26.54 5.56% 4.41%   3.26 6.30% 0.54%   32.50 5.40% 5.40%   420.56 5.40% 5.40%   33.46 9.46 6.30% |                   |                       |  |
| HALF YEAR AMOUNT DUE                                                                                                                |                                 | 846.88                                     |                                                             |                                                                                                        | 5.40 |                                                                                                                      |                   |                       |  |
| FULL YEAR AMOUNT DUE                                                                                                                |                                 |                                            | 1,245.75                                                    | 69.89%                                                                                                 |      |                                                                                                                      |                   |                       |  |
|                                                                                                                                     |                                 |                                            |                                                             | SPECIAL ASSESSMENTS                                                                                    |      |                                                                                                                      |                   |                       |  |
|                                                                                                                                     |                                 |                                            |                                                             | PROJECT & DESCRIPTION<br>HUNTSVILLE SAN SEWER                                                          |      | DELQ<br>114.64                                                                                                       | CURRENT<br>196.00 |                       |  |
| <b>、</b>                                                                                                                            |                                 |                                            | Л                                                           |                                                                                                        |      |                                                                                                                      |                   | J                     |  |