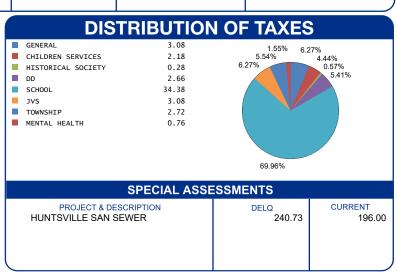

| CALCULATION OF                                                                                                                                        | TAXES                                                                         | DISTI                                                                             |
|-------------------------------------------------------------------------------------------------------------------------------------------------------|-------------------------------------------------------------------------------|-----------------------------------------------------------------------------------|
| GROSS REAL ESTATE TAXES TAX REDUCTION NON-BUSINESS CREDIT HOMESTEAD OWNER OCCUPANCY CREDIT SPECIAL ASSESSMENT DELQ. REAL ESTATE DELQ. SPECIAL ASSESS. | 446.08<br>-156.38<br>-25.88<br>-209.42<br>-5.26<br>196.00<br>299.54<br>240.73 | GENERAL CHILDREN SERVICES HISTORICAL SOCIETY DD SCHOOL JVS TOWNSHIP MENTAL HEALTH |
| HALF YEAR AMOUNT DUE                                                                                                                                  | 662.84                                                                        |                                                                                   |
| FULL YEAR AMOUNT DUE                                                                                                                                  | 785.41                                                                        | 5                                                                                 |
|                                                                                                                                                       |                                                                               | PROJECT & DESCE<br>HUNTSVILLE SAN SEW                                             |