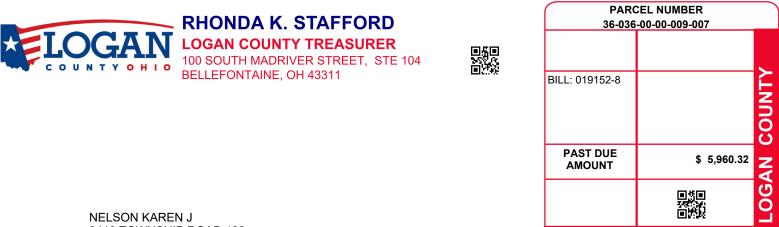

REAL ESTATE TAX BILL DELINQUENT 2023 PAST DUE

LOGAN COUNTY TREASURER NELSON KAREN J

3413 TOWNSHIP ROAD 182 BELLEFONTAINE OH 43311-9471

10/18/2024

DUE DATE

 If you receive a bill and your taxes are escrowed, please contact your Mortgage Company about your bill

| PARCEL NUMBER         |        | LEGAL OWNER                      |                                           | LEGAL DESCRIPTION                                  |                                                                    |                                             | PROPERTY ADDRESS                                |                         |                                  |  |
|-----------------------|--------|----------------------------------|-------------------------------------------|----------------------------------------------------|--------------------------------------------------------------------|---------------------------------------------|-------------------------------------------------|-------------------------|----------------------------------|--|
| 36-036-00-00-009-007  |        | NELSON KAREN J                   |                                           | 0000 9952                                          |                                                                    |                                             | 8261 C R 101                                    |                         |                                  |  |
|                       |        |                                  |                                           | Residential                                        |                                                                    |                                             |                                                 |                         |                                  |  |
| BILL NUMBER           |        | HOMESTEAD / CAUV SAVINGS         |                                           | ACRES                                              |                                                                    |                                             | TAX DISTRICT                                    |                         |                                  |  |
| 019152-8              |        |                                  |                                           | 6.0850                                             |                                                                    |                                             | 36 RICHLAND BEN LOGAN SD                        |                         |                                  |  |
| APPRAISED VAI         |        | LUE                              | ASSESSED VALUE<br>(35% OF MARKET)         | TAX RATE                                           | EFFECTIVE TAX<br>RATE (mills)                                      |                                             | N-BUSINESS<br>EDIT FACTOR                       |                         | OWNER OCCUPANCY<br>CREDIT FACTOR |  |
| LAND<br>IMPR<br>TOTAL | \$ 218 | 8,140.00<br>8,750.00<br>6,890.00 | \$20,350.00<br>\$76,560.00<br>\$96,910.00 | 55.150000                                          | 38.371014                                                          |                                             | 0.086879                                        | 0.021720                |                                  |  |
|                       | CALCU  | JLATIO                           | N OF TAXES                                | DISTRIBUTION OF TAXES                              |                                                                    |                                             |                                                 |                         |                                  |  |
| DELQ. REAL ESTATE 5,  |        |                                  |                                           | 5,960.32                                           | GENERAL<br>CHILDREN SERVICES<br>HISTORICAL SOCIETY<br>DD<br>SCHOOL |                                             | 218.06<br>152.04<br>18.74<br>186.22<br>2,104.98 | 7.08%<br>1.60%<br>5.98% | 6.42%<br>4.48%<br>0.55%<br>5.48% |  |
| PAST DUE AMOUNT 5     |        |                                  | 5,960.32                                  | JVS<br>TOWNSHIP<br>MENTAL HEALTH<br>BMRT AMBULANCE |                                                                    | 217 . 52<br>203 . 22<br>54 . 20<br>240 . 52 |                                                 | 31.99%                  |                                  |  |
|                       |        |                                  |                                           |                                                    |                                                                    | SPECIAL ASSESSMENTS                         |                                                 |                         |                                  |  |
|                       |        |                                  |                                           |                                                    | PROJECT & DESCRIPTION                                              |                                             |                                                 | DELQ                    | CURRENT                          |  |