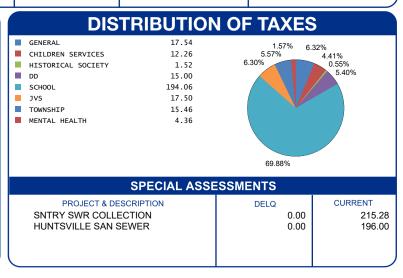

| CALCULATION OF TAX                                                           | XES                                   |
|------------------------------------------------------------------------------|---------------------------------------|
| GROSS REAL ESTATE TAXES TAX REDUCTION NON-BUSINESS CREDIT SPECIAL ASSESSMENT | 469.64<br>-164.62<br>-27.32<br>411.28 |
| HALF YEAR AMOUNT DUE                                                         | 344.49                                |
| FULL YEAR AMOUNT DUE                                                         | 688.98                                |
|                                                                              |                                       |
|                                                                              |                                       |