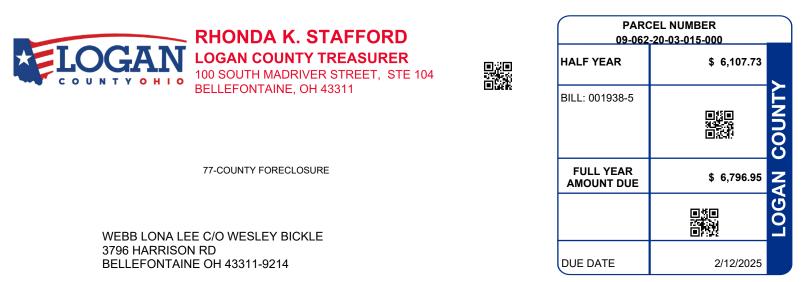

| PARCEL NUMBER                                                                                                                       |                            |                                                               | LEGAL DESCRIPTION                                                              |                       | P                                                                                                  | PROPERTY ADDRESS           |                                  |  |
|-------------------------------------------------------------------------------------------------------------------------------------|----------------------------|---------------------------------------------------------------|--------------------------------------------------------------------------------|-----------------------|----------------------------------------------------------------------------------------------------|----------------------------|----------------------------------|--|
| 09-062-20-03-015-000                                                                                                                | WEBB LONA LEE              |                                                               | 0214 43                                                                        |                       | 3796 HARRI                                                                                         | 3796 HARRISON RD           |                                  |  |
|                                                                                                                                     |                            |                                                               | Residential                                                                    |                       |                                                                                                    |                            |                                  |  |
| BILL NUMBER                                                                                                                         | R HOMESTEAD / CAUV SAVINGS |                                                               |                                                                                | ACRES                 |                                                                                                    | TAX DISTRICT               |                                  |  |
| 001938-5                                                                                                                            |                            |                                                               | 0.0000                                                                         |                       | 09 H                                                                                               | 09 HARRISON TWP ILSD       |                                  |  |
| APPRAISED VALUE                                                                                                                     |                            | ASSESSED VALUE<br>(35% OF MARKET)                             | TAX RATE EFFECTIVE TAX<br>RATE (mills)                                         |                       | NON-BUSINES                                                                                        |                            | OWNER OCCUPANCY<br>CREDIT FACTOR |  |
| IMPR \$ 2                                                                                                                           | IPR \$ 21,770.00 \$        |                                                               | 60.200000                                                                      | 39.097151             | 0.089472                                                                                           | 0.089472 0.022368          |                                  |  |
| CALCU                                                                                                                               | JLATIO                     | N OF TAXES                                                    |                                                                                | DISTRIBUTION OF TAXES |                                                                                                    |                            |                                  |  |
| GROSS REAL ESTATE TAXES<br>TAX REDUCTION<br>NON-BUSINESS CREDIT<br>SPECIAL ASSESSMENT<br>DELQ. REAL ESTATE<br>DELQ. SPECIAL ASSESS. |                            | 848.92<br>-297.54<br>-49.32<br>876.38<br>3,123.06<br>2,295.45 | 7.54 CHILDREN SERVICES   9.32 HISTORICAL SOCIETY   9.38 DD   8.06 SCHOOL   1VS |                       | 31.74 1.57% 6.32%   22.14 5.56% 4.41%   2.72 6.30% 0.54%   27.12 5.40%   350.88 31.64   27.92 7.90 |                            |                                  |  |
|                                                                                                                                     |                            |                                                               | 6,107.73                                                                       |                       | 7.50                                                                                               |                            |                                  |  |
| FULL YEAR AMOUNT DUE                                                                                                                |                            |                                                               | 6,796.95                                                                       | 69.89%                |                                                                                                    |                            |                                  |  |
|                                                                                                                                     |                            |                                                               |                                                                                | SPECIAL ASSESSMENTS   |                                                                                                    |                            |                                  |  |
|                                                                                                                                     |                            |                                                               | PROJECT & DESCRIPT<br>SNTRY SWR COLLECTION<br>HUNTSVILLE SAN SEWER             |                       | ECTION                                                                                             | DELQ<br>867.50<br>1,427.95 | CURRENT<br>680.38<br>196.00      |  |