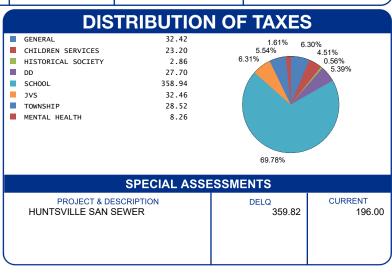

| CALCULATION OF T                                                                                                                                                                       | DISTRIBU                                                                |                                                                                   |                                   |
|----------------------------------------------------------------------------------------------------------------------------------------------------------------------------------------|-------------------------------------------------------------------------|-----------------------------------------------------------------------------------|-----------------------------------|
| GROSS REAL ESTATE TAXES TAX REDUCTION NON-BUSINESS CREDIT OWNER OCCUPANCY CREDIT SPECIAL ASSESSMENT DELQ. REAL ESTATE DELQ. SPECIAL ASSESS.  HALF YEAR AMOUNT DUE FULL YEAR AMOUNT DUE | 889.80<br>-311.90<br>-51.72<br>-11.82<br>196.00<br>928.17<br>359.82<br> | GENERAL CHILDREN SERVICES HISTORICAL SOCIETY DD SCHOOL JVS TOWNSHIP MENTAL HEALTH | 3;<br>2;<br>2;<br>35;<br>3;<br>2; |
|                                                                                                                                                                                        |                                                                         | S                                                                                 | PECIA                             |
|                                                                                                                                                                                        |                                                                         | PROJECT & DESCR<br>HUNTSVILLE SAN SEWI                                            |                                   |