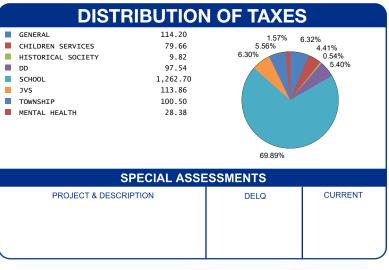

| CALCULATION OF TAXES                                                                                                                                          |   |                                                   |
|---------------------------------------------------------------------------------------------------------------------------------------------------------------|---|---------------------------------------------------|
| GROSS REAL ESTATE TAXES       3,055.20         TAX REDUCTION       -1,071.00         NON-BUSINESS CREDIT       -177.54         DELQ. REAL ESTATE       158.41 |   | GENERAL CHILDREN SERV HISTORICAL SO DD SCHOOL JVS |
| HALF YEAR AMOUNT DUE 1,061.74                                                                                                                                 |   | TOWNSHIP                                          |
| FULL YEAR AMOUNT DUE 1,965.07                                                                                                                                 | ľ | MENTAL HEALTH                                     |
|                                                                                                                                                               |   |                                                   |