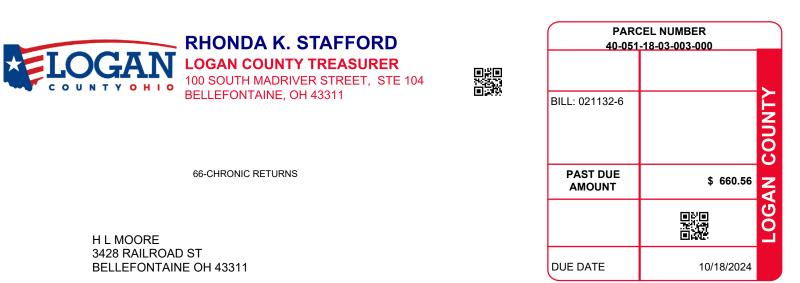

65.91%

DELQ

CURRENT

SPECIAL ASSESSMENTS

**PROJECT & DESCRIPTION** 

| PARCEL NUMBER        | LE                              |                                       | LEGAL DESCRIPTION |                                                                        |                               | PROPERTY ADDRESS                               |                                  |
|----------------------|---------------------------------|---------------------------------------|-------------------|------------------------------------------------------------------------|-------------------------------|------------------------------------------------|----------------------------------|
| 40-051-18-03-003-000 | BAZZLE OLIVE                    |                                       | 2224 25PT         |                                                                        | C R 25                        |                                                |                                  |
|                      |                                 |                                       | Residential       |                                                                        |                               |                                                |                                  |
| BILL NUMBER          | HOMESTEAD / CAUV SAVINGS        |                                       | ACRES             |                                                                        |                               | TAX DISTRICT                                   |                                  |
| 021132-6             |                                 |                                       | 0.0000            |                                                                        |                               | 40 RUSHCREEK BEN LOGAN SD                      |                                  |
| APPRAISED VALUE      |                                 | ASSESSED VALUE<br>(35% OF MARKET)     | TAX RATE          | EFFECTIVE TAX<br>RATE (mills)                                          | NON-BUSINESS<br>CREDIT FACTOR |                                                | OWNER OCCUPANCY<br>CREDIT FACTOR |
| IMPR                 | 4,210.00<br>\$ 0.00<br>4,210.00 | \$ 1,470.00<br>\$ 0.00<br>\$ 1,470.00 | 51.350000         | 36.266461                                                              | 0.091239                      |                                                | 0.022810                         |
| CALC                 | DISTRIBUTION OF TAXES           |                                       |                   |                                                                        |                               |                                                |                                  |
| DELQ. REAL ESTATE    |                                 |                                       | 660.56            | GENERAL<br>CHILDREN SERVICES                                           |                               | 3.32<br>2.30                                   | 1.69% 6.85%<br>7.59% 4.75%       |
| PAST DUE AMOUNT      |                                 |                                       | 660.56            | HISTORICAL SOCIETY<br>DD<br>SCHOOL<br>JVS<br>TOWNSHIP<br>MENTAL HEALTH |                               | 0.28 6.8<br>2.82 31.94<br>3.30<br>3.68<br>0.82 | 0.58% 5.82%                      |