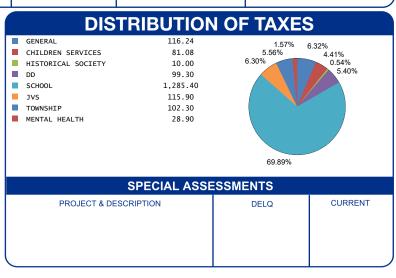

APPRA                 | ISED VA | LUE                              | ASSESSED VALUE<br>(35% OF MARKET)           | TAX RATE    | EFFECTIVE TAX<br>RATE (mills) | ON-BUSINESS<br>REDIT FACTOR | OWNER OCCUPANCY<br>CREDIT FACTOR |
| LAND<br>IMPR<br>TOTAL | \$ 12   | 5,600.00<br>1,990.00<br>7.590.00 | \$ 8,960.00<br>\$ 42,700.00<br>\$ 51.660.00 | 60.200000   | 39.097151                     | 0.089472                    | 0.022368                         |

| ES                                           |
|----------------------------------------------|
| 3,109.98<br>-1,090.18<br>-180.68<br>3,247.95 |
| 4,167.51                                     |
| 5,087.07                                     |
|                                              |
|                                              |



OFFICE HOURS MONDAY - FRIDAY 8:00 AM TO 4:30 PM PHONE: 937-599-7223



## RHONDA K. STAFFORD LOGAN COUNTY TREASURER 100 SOUTH MADRIVER STREET, STE 104 BELLEFONTAINE, OH 43311



| PARCEL NUMBER<br>09-076-00-00-014-003 |                     |        |  |  |  |
|---------------------------------------|---------------------|--------|--|--|--|
| HALF YEAR                             | \$ 4,167.51         |        |  |  |  |
| BILL: 002124-7                        |                     | COUNTY |  |  |  |
| FULL YEAR<br>AMOUNT DUE               | \$ 5,087.07         | Z      |  |  |  |
|                                       | 回货图<br>72.90<br>回译( | LOGAN  |  |  |  |
| DUE DATE                              | 2/12/2025           |        |  |  |  |

HANSON CHARLES RYAN ETAL & CARL RAYMOND ETAL