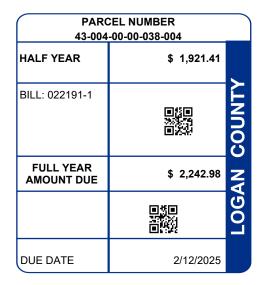

SCOTT RANELL MARIE 1155 LAUREL CT YPSILANTI MI 48198-3131

| PARCEL NUMBER                                              |           | LEGAL OWNER                                 |                                   | LEGAL DESCRIPTION                      |                                                                    |  | PROPERTY ADDRESS                                 |                                              |
|------------------------------------------------------------|-----------|---------------------------------------------|-----------------------------------|----------------------------------------|--------------------------------------------------------------------|--|--------------------------------------------------|----------------------------------------------|
| 43-004-00-00-038-004                                       |           | SCOTT RANELL MARIE                          |                                   | 0002 15-6-8                            |                                                                    |  | S R 366                                          |                                              |
|                                                            |           |                                             |                                   | Commercial                             |                                                                    |  |                                                  |                                              |
| BILL NUMBER HO                                             |           | HOMESTE                                     | HOMESTEAD / CAUV SAVINGS          |                                        | ACRES                                                              |  | TAX DISTRICT                                     |                                              |
| 022191-1                                                   |           |                                             |                                   | 1.3490                                 |                                                                    |  | 43 STOKES TWP ILSD                               |                                              |
| APPRAISED VALUE                                            |           | LUE                                         | ASSESSED VALUE<br>(35% OF MARKET) | TAX RATE EFFECTIVE TAX<br>RATE (mills) |                                                                    |  | ON-BUSINESS<br>EDIT FACTOR                       | OWNER OCCUPANCY<br>CREDIT FACTOR             |
| LAND \$ 9,090.00<br>MPR \$ 32,390.00<br>FOTAL \$ 41,480.00 |           | \$ 3,180.00<br>\$ 11,340.00<br>\$ 14,520.00 | 64.700000                         | 44.290049                              | 0.084834                                                           |  | 0.021208                                         |                                              |
| C                                                          | ALCI      | JLATIOI                                     | N OF TAXES                        |                                        | DISTRIBUTION OF TAXES                                              |  |                                                  |                                              |
|                                                            |           |                                             |                                   | 939.46<br>-296.32<br>1,599.84          | GENERAL<br>CHILDREN SERVICES<br>HISTORICAL SOCIETY<br>DD<br>SCHOOL |  | 36.30<br>25.48<br>3.30 5<br>52.68 5.71<br>398.48 | 6.84% 5.64%<br>1.47% 3.96%<br>0.51%<br>8.19% |
|                                                            |           |                                             |                                   | 1,921.41<br>2.242.98                   | JVS<br>TOWNSHIP                                                    |  | 36.74<br>36.74<br>9.46                           |                                              |
| I ULL TEAR AND                                             | JOINT DUE |                                             | 4                                 | 2,272.30                               | INDIAN LAKE EMS                                                    |  | 43.96                                            |                                              |