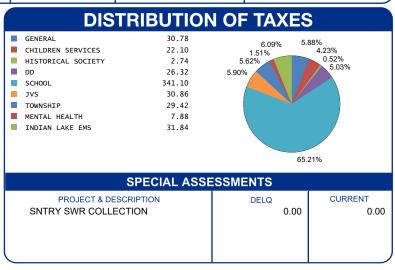

UCTION NON-BUSINESS CREDIT HOMESTEAD OWNER OCCUPANCY CREDIT DELQ. REAL ESTATE DELQ. SPECIAL ASSESS. | 1,545.08<br>-550.86<br>-85.60<br>-364.12<br>-21.46<br>635.28<br>166.94 |
| PAYMENTS APPLIED                                                                                                                   | 400.00                                                                 |
| HALF YEAR AMOUNT DUE                                                                                                               | 663.74                                                                 |
| FULL YEAR AMOUNT DUE                                                                                                               | 925.26                                                                 |



**OFFICE HOURS MONDAY - FRIDAY 8:00 AM TO 4:30 PM PHONE: 937-599-7223** 



## RHONDA K. STAFFORD LOGAN COUNTY TREASURER 100 SOUTH MADRIVER STREET, STE 104 BELLEFONTAINE, OH 43311



HALF YEAR
BILL: 022333-9

DUE DATE

FULL YEAR \$ 925.26

**PARCEL NUMBER** 

43-004-19-05-018-000

\$ 663.74

2/12/2025

100-PROSECUTOR ACTION / LETTER

REUBER SUELLEN 11812 SUNVIEW ST MILLFORD LAKEVIEW OH 43331

Generated: 1/29/2025 1:28:24 PM