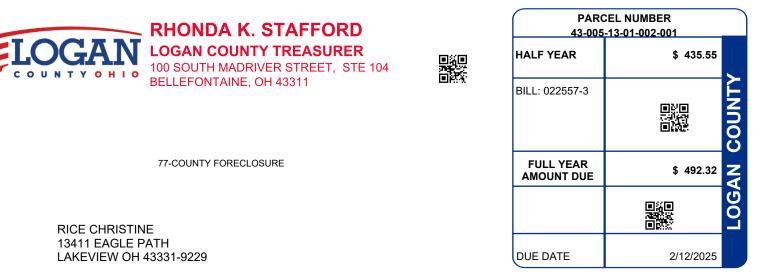

HONDA K. STAFFORD

| PARCEL NUMBER                                                                                                                       | LEGAL OWNER                     |                                                      | LEGAL DESCRIPTION                                                                                                                                                                                       |                                   | F                         | PROPERTY ADDRESS     |                       |  |
|-------------------------------------------------------------------------------------------------------------------------------------|---------------------------------|------------------------------------------------------|---------------------------------------------------------------------------------------------------------------------------------------------------------------------------------------------------------|-----------------------------------|---------------------------|----------------------|-----------------------|--|
| 43-005-13-01-002-001                                                                                                                | 001 RICE CHRISTINE              |                                                      | 2764 2449                                                                                                                                                                                               |                                   | EAGLE PAT                 | EAGLE PATH           |                       |  |
|                                                                                                                                     |                                 |                                                      | Residential                                                                                                                                                                                             |                                   |                           |                      |                       |  |
| BILL NUMBER HOMESTEAD / CAUV SAVINGS                                                                                                |                                 | ACRES                                                |                                                                                                                                                                                                         |                                   | TAX DISTRICT              |                      |                       |  |
| 022557-3                                                                                                                            |                                 |                                                      | 0.0000                                                                                                                                                                                                  |                                   | 43                        | 43 STOKES TWP ILSD   |                       |  |
| APPRAISED VALUE                                                                                                                     |                                 | ASSESSED VALUE<br>(35% OF MARKET)                    | TAX RATE                                                                                                                                                                                                | EFFECTIVE TAX<br>RATE (mills)     | NON-BUSINE<br>CREDIT FACT | SS OWNER<br>OR CREDI | OCCUPANCY<br>T FACTOR |  |
| IMPR                                                                                                                                | 8,360.00<br>\$ 0.00<br>8,360.00 | \$ 2,930.00<br>\$ 0.00<br>\$ 2,930.00                | 64.700000                                                                                                                                                                                               | 41.632597                         | 0.086071                  | 0.0                  | 0.021518              |  |
| CALCULATION OF TAXES                                                                                                                |                                 |                                                      |                                                                                                                                                                                                         | DISTRIBUTION OF TAXES             |                           |                      |                       |  |
| GROSS REAL ESTATE TAXES<br>TAX REDUCTION<br>NON-BUSINESS CREDIT<br>SPECIAL ASSESSMENT<br>DELQ. REAL ESTATE<br>DELQ. SPECIAL ASSESS. |                                 | 189.62<br>-67.58<br>-10.50<br>2.00<br>371.31<br>7.47 | GENERAL 6.58 5.97% 5.90%   CHILDREN SERVICES 4.60 1.47% 4.12%   HISTORICAL SOCIETY 0.58 5.67% 0.52%   DD 5.66 5.90% 5.07%   SCHOOL 72.92 5.07% 5.07%   JVS 6.58 5.07% 5.07%   TOWNSHIP 6.32 0.52% 5.07% |                                   |                           | 4.12%<br>0.52%       |                       |  |
| HALF YEAR AMOUNT DUE                                                                                                                |                                 |                                                      | 435.55                                                                                                                                                                                                  | MENTAL HEALTH<br>INDIAN LAKE EMS  | 1.64<br>6.66              |                      |                       |  |
| FULL YEAR AMOUNT DUE                                                                                                                |                                 | 492.32                                               |                                                                                                                                                                                                         | 65.38%                            |                           |                      |                       |  |
|                                                                                                                                     |                                 |                                                      | SPECIAL ASSESSMENTS                                                                                                                                                                                     |                                   |                           |                      |                       |  |
|                                                                                                                                     |                                 |                                                      |                                                                                                                                                                                                         | PROJECT & DE<br>LAWS DITCH #757 I |                           | DELQ<br>7.47         | CURRENT<br>2.00       |  |