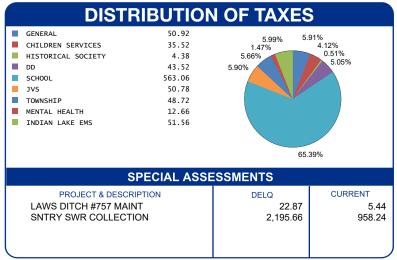

| CALCULATION OF TAXES                                                                                                                                             |                                                                                         |  | DISTRIBUTION OF TAXE                                                                              |                                                                               |                                  |  |  |
|------------------------------------------------------------------------------------------------------------------------------------------------------------------|-----------------------------------------------------------------------------------------|--|---------------------------------------------------------------------------------------------------|-------------------------------------------------------------------------------|----------------------------------|--|--|
| GROSS REAL ESTATE TAXES TAX REDUCTION NON-BUSINESS CREDIT SPECIAL ASSESSMENT DELQ. REAL ESTATE DELQ. SPECIAL ASSESS.  HALF YEAR AMOUNT DUE  FULL YEAR AMOUNT DUE | 1,464.24<br>-522.02<br>-81.10<br>963.68<br>2,684.16<br>2,218.53<br>5,815.09<br>6,727.49 |  | GENERAL CHILDREN SERVICES HISTORICAL SOCIETY DD SCHOOL JVS TOWNSHIP MENTAL HEALTH INDIAN LAKE EMS | 50.92<br>35.52<br>4.38<br>43.52<br>563.06<br>50.78<br>48.72<br>12.66<br>51.56 | 5.99%<br>1.47%<br>5.66%<br>5.90% |  |  |
|                                                                                                                                                                  |                                                                                         |  | SPECIAL ASSESSMENTS                                                                               |                                                                               |                                  |  |  |
|                                                                                                                                                                  |                                                                                         |  | PROJECT & DESCI<br>LAWS DITCH #757 MAI<br>SNTRY SWR COLLECT                                       | INT                                                                           | DELQ<br>22.87<br>2,195.66        |  |  |