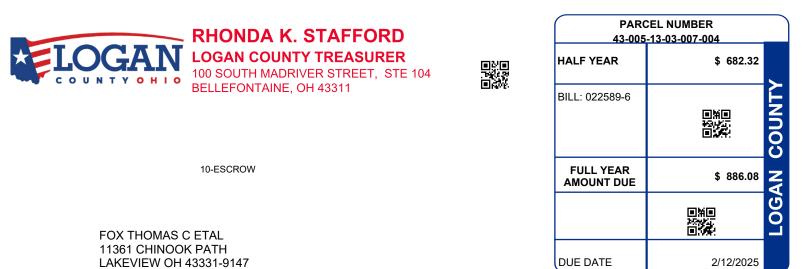

HONDA K. STAFFORD

| PARCEL NUMBER                                                                                                                       | LE                               | GAL OWNER                                              | LEGAL DESCRIPTION                                                                                      |                                                                     | F                                                                             | PROPERTY ADDRESS    |                                  |  |
|-------------------------------------------------------------------------------------------------------------------------------------|----------------------------------|--------------------------------------------------------|--------------------------------------------------------------------------------------------------------|---------------------------------------------------------------------|-------------------------------------------------------------------------------|---------------------|----------------------------------|--|
| 43-005-13-03-007-004 FOX <sup>-</sup>                                                                                               |                                  | THOMAS C ETAL                                          | 2764 2324                                                                                              |                                                                     | KOOTENAY                                                                      | KOOTENAY            |                                  |  |
|                                                                                                                                     |                                  |                                                        | Residential                                                                                            |                                                                     |                                                                               |                     |                                  |  |
| BILL NUMBER HOMESTEAD / CAUV SAVINGS                                                                                                |                                  | ACRES                                                  |                                                                                                        |                                                                     | TAX DISTRICT                                                                  |                     |                                  |  |
| 022589-6                                                                                                                            |                                  |                                                        | 0.0000                                                                                                 |                                                                     | 43                                                                            | 43 STOKES TWP ILSD  |                                  |  |
| APPRAISED VALUE                                                                                                                     |                                  | ASSESSED VALUE<br>(35% OF MARKET)                      | TAX RATE                                                                                               | EFFECTIVE TAX<br>RATE (mills)                                       | NON-BUSINE<br>CREDIT FACT                                                     |                     | OWNER OCCUPANCY<br>CREDIT FACTOR |  |
| IMPR \$ 2                                                                                                                           | 0,170.00<br>0,020.00<br>0,190.00 | \$ 3,560.00<br>\$ 7,010.00<br>\$ 10,570.00             | 64.700000                                                                                              | 41.632597                                                           | 0.086071                                                                      | 0.0                 | 0.021518                         |  |
| CALCI                                                                                                                               | JLATIO                           | N OF TAXES                                             |                                                                                                        | DISTRIBUTION OF TAXES                                               |                                                                               |                     |                                  |  |
| GROSS REAL ESTATE TAXES<br>TAX REDUCTION<br>NON-BUSINESS CREDIT<br>SPECIAL ASSESSMENT<br>DELQ. REAL ESTATE<br>DELQ. SPECIAL ASSESS. |                                  | 683.84<br>-243.84<br>-37.84<br>5.36<br>468.30<br>10.26 | GENERAL<br>CHILDREN SERVICES<br>HISTORICAL SOCIETY<br>DD<br>SCHOOL<br>JVS<br>TOWNSHIP<br>MENTAL HEALTH | 23.78<br>16.58<br>2.04<br>20.32<br>263.00<br>23.70<br>22.74<br>5.92 | 16.58 1.47% 4.12%   2.04 5.65% 0.51%   20.32 5.89% 5.05%   263.00 23.70 0.51% |                     |                                  |  |
| HALF YEAR AMOUNT DUE                                                                                                                |                                  |                                                        | 682.32                                                                                                 | INDIAN LAKE EMS                                                     | 24.08                                                                         |                     |                                  |  |
| FULL YEAR AMOUNT DUE                                                                                                                |                                  |                                                        | 886.08                                                                                                 |                                                                     |                                                                               | 65.40%              |                                  |  |
|                                                                                                                                     |                                  |                                                        |                                                                                                        |                                                                     |                                                                               | SPECIAL ASSESSMENTS |                                  |  |
|                                                                                                                                     |                                  |                                                        |                                                                                                        | PROJECT & DESCRIPT<br>LAWS DITCH #757 MAINT                         |                                                                               | DELQ<br>10.26       | CURRENT<br>5.36                  |  |
|                                                                                                                                     |                                  |                                                        |                                                                                                        |                                                                     |                                                                               |                     |                                  |  |