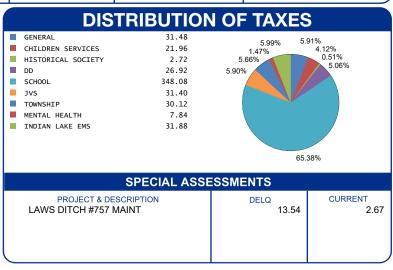

| CALCULATION O                                                                                                        | F TAXES                                                |                                              |
|----------------------------------------------------------------------------------------------------------------------|--------------------------------------------------------|----------------------------------------------|
| GROSS REAL ESTATE TAXES TAX REDUCTION NON-BUSINESS CREDIT SPECIAL ASSESSMENT DELQ. REAL ESTATE DELQ. SPECIAL ASSESS. | 905.22<br>-322.68<br>-50.14<br>2.67<br>980.79<br>13.54 | GEN<br>CHI<br>HIS<br>DD<br>SCH<br>JVS<br>TOW |
| HALF YEAR AMOUNT DUE                                                                                                 | 1,261.87                                               | INE                                          |
| FULL YEAR AMOUNT DUE                                                                                                 | 1,529.40                                               |                                              |
|                                                                                                                      |                                                        |                                              |
|                                                                                                                      |                                                        | L                                            |