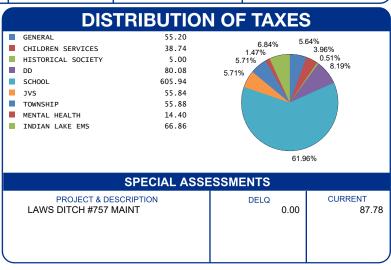

| CALCULATION OF TAX                                       | ES                           |
|----------------------------------------------------------|------------------------------|
| GROSS REAL ESTATE TAXES TAX REDUCTION SPECIAL ASSESSMENT | 1,428.58<br>-450.64<br>87.78 |
| HALF YEAR AMOUNT DUE                                     | 532.86                       |
| FULL YEAR AMOUNT DUE                                     | 1,065.72                     |
|                                                          |                              |
|                                                          |                              |
|                                                          |                              |