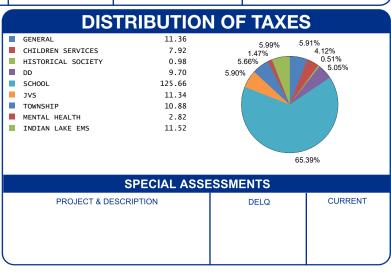

| 96.09                                 |
| FULL YEAR AMOUNT DUE                                                        | 192.18                                |
|                                                                             |                                       |
|                                                                             |                                       |
|                                                                             |                                       |
|                                                                             |                                       |
|                                                                             |                                       |



OFFICE HOURS MONDAY - FRIDAY 8:00 AM TO 4:30 PM PHONE: 937-599-7223



## RHONDA K. STAFFORD LOGAN COUNTY TREASURER 100 SOUTH MADRIVER STREET, STE 104 BELLEFONTAINE, OH 43311



| PARCEL NUMBER<br>43-005-14-04-002-000 |                            |        |  |  |  |
|---------------------------------------|----------------------------|--------|--|--|--|
| HALF YEAR                             | \$ 96.09                   |        |  |  |  |
| BILL: 022685-2                        | 858<br>259 m<br>870<br>870 | COUNTY |  |  |  |
| FULL YEAR<br>AMOUNT DUE               | \$ 192.18                  | Z      |  |  |  |
|                                       | □%□<br>™%%<br>□##%         | LOGAN  |  |  |  |
| DUE DATE                              | 2/12/2025                  |        |  |  |