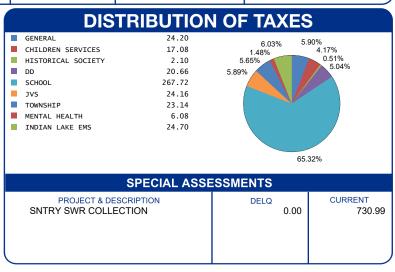

| CALCULATION OF T                                                                                                      | <b>TAXES</b>                                             |
|-----------------------------------------------------------------------------------------------------------------------|----------------------------------------------------------|
| GROSS REAL ESTATE TAXES TAX REDUCTION NON-BUSINESS CREDIT OWNER OCCUPANCY CREDIT SPECIAL ASSESSMENT DELQ. REAL ESTATE | 703.34<br>-250.72<br>-38.98<br>-3.80<br>730.99<br>421.55 |
| PAYMENTS APPLIED                                                                                                      | 150.00                                                   |
| HALF YEAR AMOUNT DUE                                                                                                  | 841.97                                                   |
| FULL YEAR AMOUNT DUE                                                                                                  | 1,412.38                                                 |