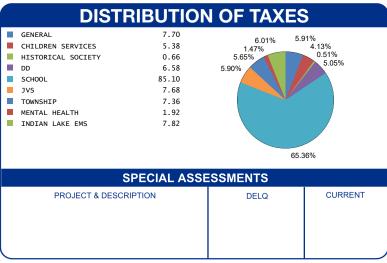

|                | 0.086071                   | 0.021518                         |

| CALCULATION OF TAX                                                          | KES                                  |
|-----------------------------------------------------------------------------|--------------------------------------|
| GROSS REAL ESTATE TAXES TAX REDUCTION NON-BUSINESS CREDIT DELQ. REAL ESTATE | 221.36<br>-78.90<br>-12.26<br>535.62 |
| HALF YEAR AMOUNT DUE                                                        | 600.72                               |
| FULL YEAR AMOUNT DUE                                                        | 665.82                               |
|                                                                             |                                      |



DUE DATE

**OFFICE HOURS MONDAY - FRIDAY 8:00 AM TO 4:30 PM PHONE: 937-599-7223** 



## RHONDA K. STAFFORD LOGAN COUNTY TREASURER 100 SOUTH MADRIVER STREET, STE 104 BELLEFONTAINE, OH 43311



PARCEL NUMBER
43-005-14-06-027-000

HALF YEAR \$ 600.72

BILL: 022780-1

FULL YEAR
AMOUNT DUE \$ 665.82

2/12/2025

66-CHRONIC RETURNS

SCHWEICKART DANIEL C ETAL & JODY A 11514 MOHAWK PATH LAKEVIEW OH 43331-9244

Generated: 1/9/2025 8:20:10 AM