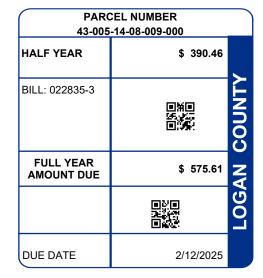

RHINOCK SCOT J 11524 TECUMSEH PATH LAKEVIEW OH 43331-9248

| PARCEL NUMBER                                                                                             | LE                                  | LEGAL OWNER                               |                                       | LEGAL DESCRIPTION                                                                                      |                                                                     | PROPERTY ADDRESS    |                                                     |                                 |  |
|-----------------------------------------------------------------------------------------------------------|-------------------------------------|-------------------------------------------|---------------------------------------|--------------------------------------------------------------------------------------------------------|---------------------------------------------------------------------|---------------------|-----------------------------------------------------|---------------------------------|--|
| 43-005-14-08-009-000                                                                                      | RHINOCK SCOT J                      |                                           | 2704 662                              |                                                                                                        | 11524 T                                                             | 11524 TECUMSEH PATH |                                                     |                                 |  |
|                                                                                                           |                                     |                                           | Residential                           |                                                                                                        |                                                                     |                     |                                                     |                                 |  |
| BILL NUMBER HOMESTEAD / CAUV SAVINGS                                                                      |                                     | ACRES                                     |                                       |                                                                                                        | TAX DISTRICT                                                        |                     |                                                     |                                 |  |
| 022835-3                                                                                                  | 335-3                               |                                           | 0.0000                                |                                                                                                        |                                                                     | 43 STOKES TWP ILSD  |                                                     |                                 |  |
| APPRAISED VALUE                                                                                           |                                     | ASSESSED VALUE<br>(35% OF MARKET)         | TAX RATE                              | EFFECTIVE TAX<br>RATE (mills)                                                                          | NON-BUSI<br>CREDIT FA                                               |                     |                                                     | OCCUPANCY                       |  |
| IMPR \$                                                                                                   | 15,040.00<br>12,770.00<br>27,810.00 | \$ 5,260.00<br>\$ 4,470.00<br>\$ 9,730.00 | 64.700000                             | 41.632597                                                                                              | 0.08607                                                             | 1                   | 0.0                                                 | )21518                          |  |
| CALCULATION OF TAXES                                                                                      |                                     |                                           |                                       | DISTRIBUTION OF TAXES                                                                                  |                                                                     |                     |                                                     |                                 |  |
| CALC                                                                                                      | ULATIO                              | N OF TAXES                                |                                       | DIS                                                                                                    | TRIBUTI                                                             | ON OF               | TAXES                                               | S                               |  |
| CALC<br>GROSS REAL ESTATE TA<br>TAX REDUCTION<br>NON-BUSINESS CREDIT<br>DELQ. REAL ESTATE                 |                                     | N OF TAXES                                | 629.58<br>-224.44<br>-34.84<br>205.31 | GENERAL<br>CHILDREN SERVICES<br>HISTORICAL SOCIETY<br>DD<br>SCHOOL                                     | 21.88<br>15.28<br>1.90<br>18.72<br>242.10                           |                     | 5.99% 5<br>1.47%<br>65%                             | 91%<br>4.13%<br>0.51%<br>5.06%  |  |
| GROSS REAL ESTATE TA<br>TAX REDUCTION<br>NON-BUSINESS CREDIT                                              | XES                                 | N OF TAXES                                | -224.44<br>-34.84                     | GENERAL<br>CHILDREN SERVICES<br>HISTORICAL SOCIETY<br>DD                                               | 21.88<br>15.28<br>1.90<br>18.72<br>242.10<br>21.84<br>20.94         | 5.                  | 5.99% 5<br>1.47%<br>65%                             | .91%<br>4.13%<br>0.51%          |  |
| GROSS REAL ESTATE TA<br>TAX REDUCTION<br>NON-BUSINESS CREDIT<br>DELQ. REAL ESTATE                         | xes<br>E                            | N OF TAXES                                | -224.44<br>-34.84<br>205.31           | GENERAL<br>CHILDREN SERVICES<br>HISTORICAL SOCIETY<br>DD<br>SCHOOL<br>JVS                              | 21.88<br>15.28<br>1.90<br>18.72<br>242.10<br>21.84                  | 5.                  | 5.99% 5<br>1.47%<br>65%                             | .91%<br>4.13%<br>0.51%          |  |
| GROSS REAL ESTATE TA<br>TAX REDUCTION<br>NON-BUSINESS CREDIT<br>DELQ. REAL ESTATE<br>HALF YEAR AMOUNT DUR | xes<br>E                            | N OF TAXES                                | -224.44<br>-34.84<br>205.31<br>390.46 | GENERAL<br>CHILDREN SERVICES<br>HISTORICAL SOCIETY<br>DD<br>SCHOOL<br>JVS<br>TOWNSHIP<br>MENTAL HEALTH | 21.88<br>15.28<br>1.90<br>18.72<br>242.10<br>21.84<br>20.94<br>5.46 | 5.                  | 5.99% 5<br>1.47%<br>65%                             | .91%<br>4.13%<br>0.51%          |  |
| GROSS REAL ESTATE TA<br>TAX REDUCTION<br>NON-BUSINESS CREDIT<br>DELQ. REAL ESTATE<br>HALF YEAR AMOUNT DU  | xes                                 | N OF TAXES                                | -224.44<br>-34.84<br>205.31<br>390.46 | GENERAL<br>CHILDREN SERVICES<br>HISTORICAL SOCIETY<br>DD<br>SCHOOL<br>JVS<br>TOWNSHIP<br>MENTAL HEALTH | 21.88<br>15.28<br>1.90<br>18.72<br>242.10<br>21.84<br>20.94<br>5.46 | 5.<br>5.90%         | 5.99% 5<br>1.47%<br>65%<br>65%<br>65%<br>65%<br>65% | .91%<br>4.13%<br>0.51%<br>5.06% |  |