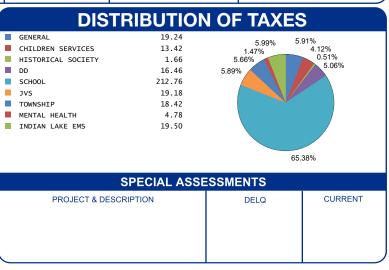

|
|--------------------------------------------------------------------------------------|--------------------------------------|
| GROSS REAL ESTATE TAXES<br>TAX REDUCTION<br>NON-BUSINESS CREDIT<br>DELQ. REAL ESTATE | 553.24<br>-197.20<br>-30.62<br>17.17 |
| HALF YEAR AMOUNT DUE                                                                 | 179.88                               |
| FULL YEAR AMOUNT DUE                                                                 | 342.59                               |
|                                                                                      |                                      |
|                                                                                      |                                      |



OFFICE HOURS MONDAY - FRIDAY 8:00 AM TO 4:30 PM PHONE: 937-599-7223



## RHONDA K. STAFFORD LOGAN COUNTY TREASURER 100 SOUTH MADRIVER STREET, STE 104 BELLEFONTAINE, OH 43311



| PARCEL NUMBER<br>43-005-14-08-017-000 |                             |        |  |  |  |
|---------------------------------------|-----------------------------|--------|--|--|--|
| HALF YEAR                             | \$ 179.88                   |        |  |  |  |
| BILL: 022844-5                        | 日 (2 日<br>軽2(84)<br>日 (4)(2 | COUNTY |  |  |  |
| FULL YEAR<br>AMOUNT DUE               | \$ 342.59                   | Z      |  |  |  |
|                                       | 回名日<br>及2000年<br>日本7000年    | LOGAN  |  |  |  |
| DUE DATE                              | 2/12/2025                   |        |