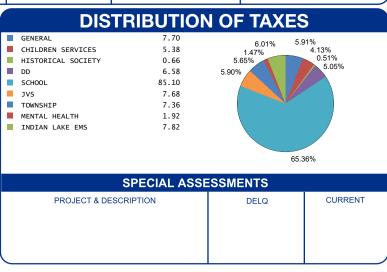

E                                                         | S                                  |
|-----------------------------------------------------------------------------|------------------------------------|
| GROSS REAL ESTATE TAXES TAX REDUCTION NON-BUSINESS CREDIT DELQ. REAL ESTATE | 221.36<br>-78.90<br>-12.26<br>6.86 |
| HALF YEAR AMOUNT DUE                                                        | 71.96                              |
| FULL YEAR AMOUNT DUE                                                        | 137.06                             |
|                                                                             |                                    |
|                                                                             |                                    |



**OFFICE HOURS MONDAY - FRIDAY 8:00 AM TO 4:30 PM PHONE: 937-599-7223** 



RHONDA K. STAFFORD LOGAN COUNTY TREASURER 100 SOUTH MADRIVER STREET, STE 104 BELLEFONTAINE, OH 43311



| PARCEL NUMBER<br>43-005-14-08-019-000 |                             |        |  |  |  |
|---------------------------------------|-----------------------------|--------|--|--|--|
| HALF YEAR                             | \$ 71.96                    |        |  |  |  |
| BILL: 022847-8                        | 858<br>357<br>876<br>876    | COUNTY |  |  |  |
| FULL YEAR<br>AMOUNT DUE               | \$ 137.06                   | Z      |  |  |  |
|                                       | ■ ¥ ■<br>12:14:3<br>■ 25:24 | LOGAN  |  |  |  |
| DUE DATE                              | 2/12/2025                   |