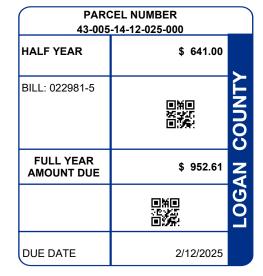

KIRBY JACK F ETAL 28 MARRIOTT ST RICHWOOD OH 43344-1166

| PARCEL NUMBER                                                 | LEGAL OWNER              |                                            | LEGAL DESCRIPTION           |                                                                    |                                           | PROPERTY ADDRESS                 |                                  |  |
|---------------------------------------------------------------|--------------------------|--------------------------------------------|-----------------------------|--------------------------------------------------------------------|-------------------------------------------|----------------------------------|----------------------------------|--|
| 43-005-14-12-025-000                                          | KIRBY JACK F ETAL        |                                            | 2704 18 19 20 21 89 90      |                                                                    | ASH ST                                    |                                  |                                  |  |
|                                                               |                          |                                            | Commercial                  |                                                                    |                                           |                                  |                                  |  |
| BILL NUMBER                                                   | HOMESTEAD / CAUV SAVINGS |                                            | ACRES                       |                                                                    |                                           | TAX DISTRICT                     |                                  |  |
| 022981-5                                                      |                          |                                            | 0.0000                      |                                                                    | 4                                         | 43 STOKES TWP ILSD               |                                  |  |
| APPRAISED VALUE                                               |                          | ASSESSED VALUE<br>(35% OF MARKET)          | TAX RATE                    | EFFECTIVE TAX<br>RATE (mills)                                      | NON-BUSIN<br>CREDIT FAC                   |                                  | NER OCCUPANCY<br>REDIT FACTOR    |  |
| LAND \$ 19,920.00<br>IMPR \$ 20,290.00<br>TOTAL \$ 40,210.00  |                          | \$ 6,970.00<br>\$ 7,100.00<br>\$ 14,070.00 | 64.700000                   | 44.290049                                                          | 0.084834                                  |                                  | 0.021208                         |  |
| CALCULATION OF TAXES                                          |                          |                                            |                             | DISTRIBUTION OF TAXES                                              |                                           |                                  |                                  |  |
| GROSS REAL ESTATE TAXES<br>TAX REDUCTION<br>DELQ. REAL ESTATE |                          |                                            | 910.38<br>-287.16<br>329.39 | GENERAL<br>CHILDREN SERVICES<br>HISTORICAL SOCIETY<br>DD<br>SCHOOL | 35.18<br>24.70<br>3.20<br>51.02<br>386.16 | 6.849<br>1.47%<br>5.72%<br>5.71% | 5.64%<br>3.96%<br>0.51%<br>8.19% |  |
| HALF YEAR AMOUNT DUE                                          |                          |                                            | 641.00                      | JVS                                                                | 35.58                                     |                                  |                                  |  |
| FULL YEAR AMOUNT DUE                                          |                          |                                            | 952.61                      | TOWNSHIP<br>MENTAL HEALTH<br>INDIAN LAKE EMS                       | 35.62<br>9.16<br>42.60                    |                                  |                                  |  |
|                                                               |                          |                                            |                             |                                                                    |                                           |                                  | 61.96%                           |  |
|                                                               |                          |                                            |                             | SPECIAL ASSESSMENTS                                                |                                           |                                  |                                  |  |
|                                                               |                          |                                            |                             | <b>PROJECT &amp; DESCRIPTION</b>                                   |                                           | DELQ                             | CURRENT                          |  |