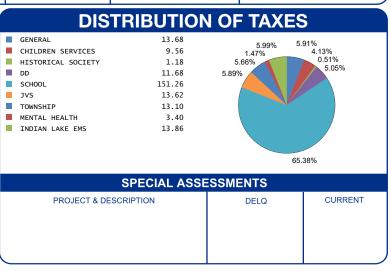

| ES                                    |
|-----------------------------------------------------------------------------|---------------------------------------|
| GROSS REAL ESTATE TAXES TAX REDUCTION NON-BUSINESS CREDIT DELQ. REAL ESTATE | 393.38<br>-140.28<br>-21.76<br>269.44 |
| HALF YEAR AMOUNT DUE                                                        | 385.11                                |
| FULL YEAR AMOUNT DUE                                                        | 500.78                                |
|                                                                             |                                       |
|                                                                             |                                       |



OFFICE HOURS MONDAY - FRIDAY 8:00 AM TO 4:30 PM PHONE: 937-599-7223



## **RHONDA K. STAFFORD LOGAN COUNTY TREASURER** 100 SOUTH MADRIVER STREET, STE 104 **BELLEFONTAINE, OH 43311**

100-PROSECUTOR ACTION / LETTER

ROBINSON MICHAEL J

11364 POCAHONTAS PATH LAKEVIEW OH 43331-9256

Generated: 1/9/2025 8:20:15 AM

| PARCEL NUMBER<br>43-005-14-14-006-000 |           |        |  |  |  |  |
|---------------------------------------|-----------|--------|--|--|--|--|
| HALF YEAR                             | \$ 385.11 |        |  |  |  |  |
| BILL: 023041-7                        |           | COUNTY |  |  |  |  |
| FULL YEAR<br>AMOUNT DUE               | \$ 500.78 | Z      |  |  |  |  |
|                                       |           | LOGAN  |  |  |  |  |
| DUE DATE