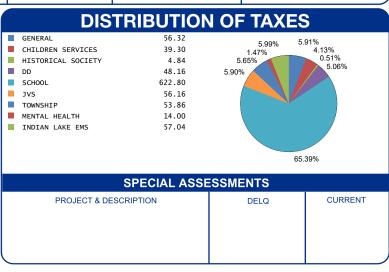

ES                                       |
|-------------------------------------------------------------------------------|-------------------------------------------|
| GROSS REAL ESTATE TAXES TAX REDUCTION NON-BUSINESS CREDIT DELQ. REAL ESTATE - | 1,619.52<br>-577.38<br>-89.66<br>1,108.94 |
| HALF YEAR AMOUNT DUE                                                          | 1,585.18                                  |
| FULL YEAR AMOUNT DUE                                                          | 2,061.42                                  |
|                                                                               |                                           |
|                                                                               |                                           |



**OFFICE HOURS MONDAY - FRIDAY 8:00 AM TO 4:30 PM PHONE: 937-599-7223** 



RHONDA K. STAFFORD LOGAN COUNTY TREASURER 100 SOUTH MADRIVER STREET, STE 104 BELLEFONTAINE, OH 43311



| PARCEL NUMBER<br>43-005-14-14-036-000 |                                 |        |  |  |  |
|---------------------------------------|---------------------------------|--------|--|--|--|
| HALF YEAR                             | \$ 1,585.18                     |        |  |  |  |
| BILL: 023072-2                        | 888<br>865<br>865<br>866<br>876 | COUNTY |  |  |  |
| FULL YEAR<br>AMOUNT DUE               | \$ 2,061.42                     | Z      |  |  |  |
|                                       | 回货回<br>165.00<br>回至54           | LOGAN  |  |  |  |
| DUE DATE                              | 2/12/2025