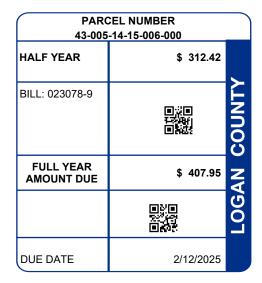

HONEY CREEK GROUP LLC 107 W WASHINGTON ST NEW CARLISLE OH 45344-1844

| PARCEL NUMBER                                                                      | LEGAL OWNER                      |                                           | LEGAL DESCRIPTION                     |                                                                    |                                         | PROPERTY ADDRESS                 |                                    |  |
|------------------------------------------------------------------------------------|----------------------------------|-------------------------------------------|---------------------------------------|--------------------------------------------------------------------|-----------------------------------------|----------------------------------|------------------------------------|--|
| 43-005-14-15-006-000                                                               | HONEY CREEK GROUP LLC            |                                           | 2704 330                              |                                                                    | 11372 HIAV                              | 11372 HIAWATHA PATH              |                                    |  |
|                                                                                    |                                  |                                           | Residential                           |                                                                    |                                         |                                  |                                    |  |
| BILL NUMBER                                                                        | HOMESTE                          | AD / CAUV SAVINGS                         | ACRES                                 |                                                                    |                                         | TAX DISTRICT                     |                                    |  |
| 023078-9                                                                           |                                  |                                           | 0.0000                                |                                                                    | 43                                      | 43 STOKES TWP ILSD               |                                    |  |
| APPRAISED VA                                                                       | LUE                              | ASSESSED VALUE<br>(35% OF MARKET)         | TAX RATE                              | EFFECTIVE TAX<br>RATE (mills)                                      | NON-BUSINE<br>CREDIT FACT               | SS OW                            | NER OCCUPANCY<br>REDIT FACTOR      |  |
| IMPR \$                                                                            | 1,280.00<br>3,050.00<br>4,330.00 | \$ 3,950.00<br>\$ 1,070.00<br>\$ 5,020.00 | 64.700000                             | 41.632597                                                          | 0.086071                                |                                  | 0.021518                           |  |
| CALCI                                                                              | JLATIO                           | N OF TAXES                                |                                       | DISTRIBUTION OF TAXES                                              |                                         |                                  |                                    |  |
| GROSS REAL ESTATE TAX<br>TAX REDUCTION<br>NON-BUSINESS CREDIT<br>DELQ. REAL ESTATE | ES                               |                                           | 324.88<br>-115.82<br>-18.00<br>216.89 | GENERAL<br>CHILDREN SERVICES<br>HISTORICAL SOCIETY<br>DD<br>SCHOOL | 11.30<br>7.88<br>0.98<br>9.66<br>124.88 | 6.00'<br>1.48%<br>5.65%<br>5.90% | % 5.91%<br>4.12%<br>0.51%<br>5.06% |  |
| HALF YEAR AMOUNT DUE                                                               |                                  | 312.42                                    | JVS<br>TOWNSHIP                       | 11.28<br>10.80                                                     |                                         |                                  |                                    |  |
| FULL YEAR AMOUNT DUE                                                               |                                  |                                           | 407.95                                | MENTAL HEALTH<br>INDIAN LAKE EMS                                   | 2.82<br>11.46                           |                                  |                                    |  |
|                                                                                    |                                  |                                           |                                       |                                                                    |                                         |                                  | 65.36%                             |  |
|                                                                                    |                                  |                                           |                                       | SPECIAL ASSESSMENTS                                                |                                         |                                  |                                    |  |
|                                                                                    |                                  |                                           | PROJECT & DE                          | PROJECT & DESCRIPTION                                              |                                         | CURRENT                          |                                    |  |
| <b>x</b>                                                                           |                                  |                                           | J                                     |                                                                    |                                         |                                  |                                    |  |