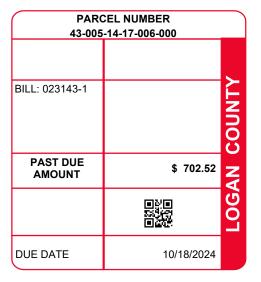

| DAROEL NUMBER                                              |                                      | CAL OWNER                                 | 150               | AL DESCRIPTION                                     |                                         | NODEDTY ADD                      | DE00                             |  |
|------------------------------------------------------------|--------------------------------------|-------------------------------------------|-------------------|----------------------------------------------------|-----------------------------------------|----------------------------------|----------------------------------|--|
| PARCEL NUMBER                                              | LEGAL OWNER                          |                                           | LEGAL DESCRIPTION |                                                    |                                         | PROPERTY ADDRESS                 |                                  |  |
|                                                            |                                      | DY COVERSTONE<br>RENDA LEE                | 2704 643          |                                                    | 11386 TEC                               | 11386 TECUMSEH PATH              |                                  |  |
|                                                            |                                      |                                           | Residential       |                                                    |                                         |                                  |                                  |  |
| RILL NUMBER                                                | BILL NUMBER HOMESTEAD / CAUV SAVINGS |                                           |                   | ACRES                                              |                                         | TAX DISTRICT                     |                                  |  |
| 023143-1                                                   |                                      | 0.0000                                    |                   | 43                                                 | 43 STOKES TWP ILSD                      |                                  |                                  |  |
|                                                            |                                      |                                           |                   |                                                    |                                         |                                  |                                  |  |
| APPRAISED VALUE                                            |                                      | ASSESSED VALUE<br>(35% OF MARKET)         | TAX RATE          | EFFECTIVE TAX<br>RATE (mills)                      | NON-BUSINE                              |                                  | OCCUPANCY<br>IT FACTOR           |  |
| LAND \$ 9,780.00<br>IMPR \$ 2,950.00<br>TOTAL \$ 12,730.00 |                                      | \$ 3,420.00<br>\$ 1,030.00<br>\$ 4,450.00 | 64.100000         | 40.919459                                          | 0.086960                                | 0.0                              | 0.021740                         |  |
| CALC                                                       | ULATIO                               | N OF TAXES                                |                   | DISTRIBUTION OF TAXES                              |                                         |                                  |                                  |  |
| DELQ. REAL ESTATE<br>DELQ. SPECIAL ASSESS.                 |                                      |                                           | 192.04<br>510.48  | GENERAL CHILDREN SERVICES HISTORICAL SOCIETY DD    | 10.00<br>6.98<br>0.86<br>8.60           | 6.05%<br>1.50%<br>5.76%<br>6.00% | 6.01%<br>4.20%<br>0.52%<br>5.17% |  |
| PAST DUE AMOUNT                                            |                                      |                                           | 702.52            | SCHOOL  JVS TOWNSHIP MENTAL HEALTH INDIAN LAKE EMS | 107.70<br>9.98<br>9.58<br>2.50<br>10.06 | .98<br>.58<br>.50                |                                  |  |
|                                                            |                                      |                                           |                   | 64.78%                                             |                                         |                                  |                                  |  |
|                                                            |                                      |                                           |                   | SPECIAL ASSESSMENTS                                |                                         |                                  |                                  |  |
|                                                            |                                      |                                           |                   | PROJECT & DESCRIPTION<br>SNTRY SWR COLLECTION      |                                         | DELQ<br>514.50                   | CURRENT<br>0.00                  |  |
|                                                            |                                      |                                           |                   |                                                    |                                         |                                  |                                  |  |