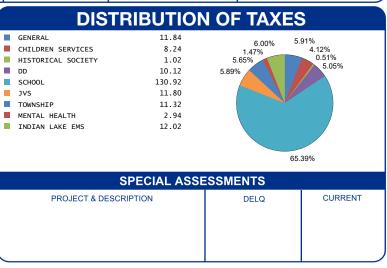

| PARCEL NUMBER                                           | LEGAL OWNER           |                                       | LEGAL DESCRIPTION |                               | PROPERTY ADDRESS |                             |                                  |
|---------------------------------------------------------|-----------------------|---------------------------------------|-------------------|-------------------------------|------------------|-----------------------------|----------------------------------|
| 43-005-14-17-007-000                                    |                       | KENNEDY COVERSTONE<br>BRENDA LEE      |                   | 2704 642                      |                  | TECUMSEH PATH               |                                  |
|                                                         |                       |                                       | Residential       |                               |                  |                             |                                  |
| BILL NUMBER                                             | HOMESTE               | HOMESTEAD / CAUV SAVINGS              |                   | ACRES                         |                  | TAX DISTRICT                |                                  |
| 023144-9                                                |                       |                                       |                   | 0.0000                        | 43 STOKES 1      |                             | KES TWP ILSD                     |
| APPRAISED VALUE                                         |                       | ASSESSED VALUE<br>(35% OF MARKET)     | TAX RATE          | EFFECTIVE TAX<br>RATE (mills) |                  | ON-BUSINESS<br>REDIT FACTOR | OWNER OCCUPANCY<br>CREDIT FACTOR |
| LAND \$ 15,040.00<br>IMPR \$ 0.00<br>TOTAL \$ 15,040.00 |                       | \$ 5,260.00<br>\$ 0.00<br>\$ 5,260.00 | 64.700000         | 41.632597                     | 0.086071         |                             | 0.021518                         |
| CALC                                                    | DICTRIBUTION OF TAYES |                                       |                   |                               |                  |                             |                                  |