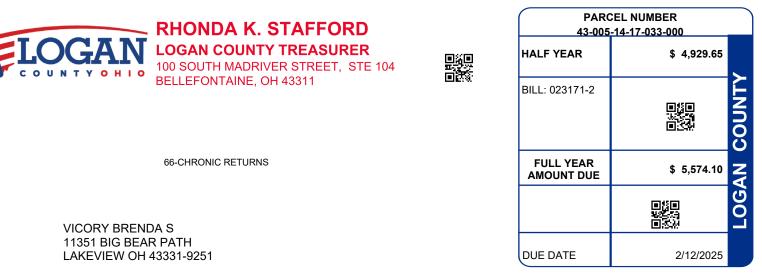

HONDA K. STAFFORD

| PARCEL NUMBER                                                                                                                       | LEGAL OWNER                      |                                                               | LEGAL DESCRIPTION                                                                                      |                                                                     | F                                                                             | PROPERTY ADDRESS    |                                  |  |
|-------------------------------------------------------------------------------------------------------------------------------------|----------------------------------|---------------------------------------------------------------|--------------------------------------------------------------------------------------------------------|---------------------------------------------------------------------|-------------------------------------------------------------------------------|---------------------|----------------------------------|--|
| 43-005-14-17-033-000                                                                                                                | VICORY BRENDA S                  |                                                               | 2704 547                                                                                               |                                                                     | 11351 BIG I                                                                   | 11351 BIG BEAR PATH |                                  |  |
|                                                                                                                                     |                                  |                                                               | Residential                                                                                            |                                                                     |                                                                               |                     |                                  |  |
| BILL NUMBER HOMESTEAD / CAUV SAVINGS                                                                                                |                                  | ACRES                                                         |                                                                                                        |                                                                     | TAX DISTRICT                                                                  |                     |                                  |  |
| 023171-2                                                                                                                            |                                  |                                                               | 0.0000                                                                                                 |                                                                     | 43                                                                            | 43 STOKES TWP ILSD  |                                  |  |
| APPRAISED VALUE                                                                                                                     |                                  | ASSESSED VALUE<br>(35% OF MARKET) TAX RA                      |                                                                                                        | EFFECTIVE TAX<br>RATE (mills)                                       | NON-BUSINE<br>CREDIT FACT                                                     |                     | OWNER OCCUPANCY<br>CREDIT FACTOR |  |
| IMPR \$1                                                                                                                            | 9,780.00<br>3,200.00<br>2,980.00 | \$ 3,420.00<br>\$ 4,620.00<br>\$ 8,040.00                     | 64.700000                                                                                              | 41.632597                                                           | 0.086071                                                                      | 0.02                | 21518                            |  |
| CALCI                                                                                                                               | JLATIO                           | N OF TAXES                                                    | DISTRIBUTION OF TAXES                                                                                  |                                                                     |                                                                               |                     |                                  |  |
| GROSS REAL ESTATE TAXES<br>TAX REDUCTION<br>NON-BUSINESS CREDIT<br>SPECIAL ASSESSMENT<br>DELQ. REAL ESTATE<br>DELQ. SPECIAL ASSESS. |                                  | 520.22<br>-185.50<br>-28.84<br>983.02<br>1,441.26<br>2,843.94 | GENERAL<br>CHILDREN SERVICES<br>HISTORICAL SOCIETY<br>DD<br>SCHOOL<br>JVS<br>TOWNSHIP<br>MENTAL HEALTH | 18.08<br>12.62<br>1.56<br>15.44<br>200.04<br>18.04<br>17.32<br>4.48 | 12.62 1.46% 4.13%   1.56 5.66% 0.51%   15.44 5.90% 5.05%   200.04 18.04 5.05% |                     |                                  |  |
| HALF YEAR AMOUNT DUE                                                                                                                |                                  |                                                               | 4,929.65<br>5,574.10                                                                                   | INDIAN LAKE EMS                                                     | 4.48<br>18.30                                                                 |                     |                                  |  |
|                                                                                                                                     |                                  |                                                               |                                                                                                        | 65.40%<br>SPECIAL ASSESSMENTS                                       |                                                                               |                     |                                  |  |
|                                                                                                                                     |                                  |                                                               |                                                                                                        | PROJECT & DESCRIPTION<br>SNTRY SWR COLLECTION                       |                                                                               | DELQ<br>2,843.94    | CURRENT<br>983.02                |  |
|                                                                                                                                     |                                  |                                                               |                                                                                                        |                                                                     |                                                                               |                     |                                  |  |