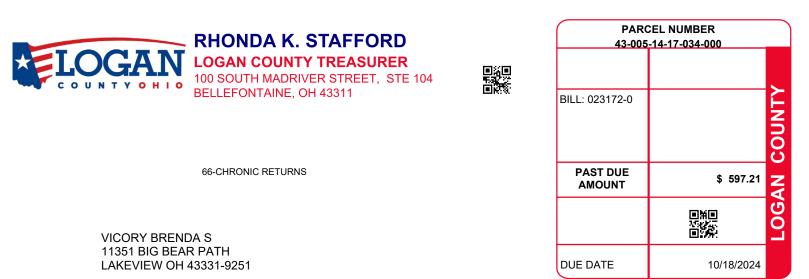

| PARCEL NUMBER                              | LEGAL OWNER                     |                                       | LEGAL DESCRIPTION |                                                    | PROPERTY ADDRESS |                                            |                                           |
|--------------------------------------------|---------------------------------|---------------------------------------|-------------------|----------------------------------------------------|------------------|--------------------------------------------|-------------------------------------------|
| 43-005-14-17-034-000                       | VICORY BRENDA S                 |                                       | 2704 546          |                                                    | BIG BEAR PATH    |                                            |                                           |
|                                            |                                 |                                       | Residential       |                                                    |                  |                                            |                                           |
| BILL NUMBER                                | HOMESTEAD / CAUV SAVINGS        |                                       | ACRES             |                                                    |                  | TAX DISTRICT                               |                                           |
| 023172-0                                   | 023172-0                        |                                       | 0.0000            |                                                    |                  | 43 STOKES TWP ILSD                         |                                           |
| APPRAISED VALUE                            |                                 | ASSESSED VALUE<br>(35% OF MARKET)     | TAX RATE          | EFFECTIVE TAX<br>RATE (mills)                      |                  | ON-BUSINESS<br>EDIT FACTOR                 | OWNER OCCUPANCY<br>CREDIT FACTOR          |
| IMPR                                       | 9,780.00<br>\$ 0.00<br>9,780.00 | \$ 3,420.00<br>\$ 0.00<br>\$ 3,420.00 | 64.100000         | 40.919459                                          | 0.086960         |                                            | 0.021740                                  |
| CALCULATION OF TAXES DISTRIBUTION OF TAXES |                                 |                                       |                   |                                                    |                  |                                            |                                           |
| DELQ. REAL ESTATE                          |                                 |                                       | 597.21            | GENERAL<br>CHILDREN SERVICES<br>HISTORICAL SOCIETY |                  | 7.70<br>5.38<br>0.66                       | 6.07% 6.02%<br>1.50% 4.21%<br>5.76% 0.52% |
| PAST DUE AMOUNT                            |                                 |                                       | 597.21            | DD<br>SCHOOL<br>JVS<br>TOWNSHIP<br>MENTAL HEALTH   |                  | 6.58 6.01<br>82.78<br>7.68<br>7.36<br>1.92 | 5.15%                                     |