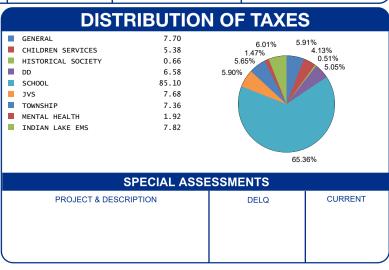

|
|--------------------------------------------------------------------------------------|--------------------------------------|
| GROSS REAL ESTATE TAXES<br>TAX REDUCTION<br>NON-BUSINESS CREDIT<br>DELQ. REAL ESTATE | 221.36<br>-78.90<br>-12.26<br>613.14 |
| HALF YEAR AMOUNT DUE                                                                 | 678.24                               |
| FULL YEAR AMOUNT DUE                                                                 | 743.34                               |
|                                                                                      |                                      |
|                                                                                      |                                      |



OFFICE HOURS MONDAY - FRIDAY 8:00 AM TO 4:30 PM PHONE: 937-599-7223



## **RHONDA K. STAFFORD LOGAN COUNTY TREASURER** 100 SOUTH MADRIVER STREET, STE 104 **BELLEFONTAINE, OH 43311**



**HALF YEAR** 

66-CHRONIC RETURNS

VICORY BRENDA S 11351 BIG BEAR PATH LAKEVIEW OH 43331-9251

Generated: 1/9/2025 8:20:15 AM

00023172000006782400000000000074334000000003

PARCEL NUMBER