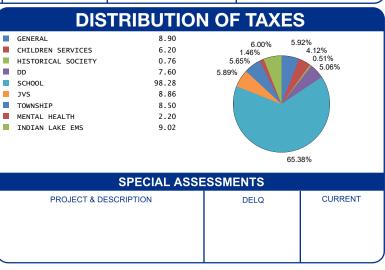

| CALCULATION OF TAXES |                                                                             |                                        |  |  |  |  |  |
|----------------------|-----------------------------------------------------------------------------|----------------------------------------|--|--|--|--|--|
|                      | GROSS REAL ESTATE TAXES TAX REDUCTION NON-BUSINESS CREDIT DELQ. REAL ESTATE | 255.62<br>-91.12<br>-14.18<br>2,025.36 |  |  |  |  |  |
|                      | HALF YEAR AMOUNT DUE                                                        | 2,100.52                               |  |  |  |  |  |
|                      | FULL YEAR AMOUNT DUE                                                        | 2,175.68                               |  |  |  |  |  |
|                      |                                                                             |                                        |  |  |  |  |  |
|                      |                                                                             |                                        |  |  |  |  |  |