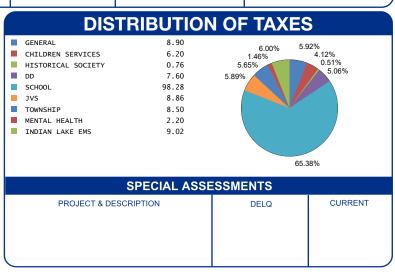

| CALCULATION OF TAXES                                                        |                                        |  |  |  |  |  |  |  |
|-----------------------------------------------------------------------------|----------------------------------------|--|--|--|--|--|--|--|
| GROSS REAL ESTATE TAXES TAX REDUCTION NON-BUSINESS CREDIT DELQ. REAL ESTATE | 255.62<br>-91.12<br>-14.18<br>2,025.36 |  |  |  |  |  |  |  |
| HALF YEAR AMOUNT DUE                                                        | 2,100.52                               |  |  |  |  |  |  |  |
| FULL YEAR AMOUNT DUE                                                        | 2,175.68                               |  |  |  |  |  |  |  |
|                                                                             |                                        |  |  |  |  |  |  |  |