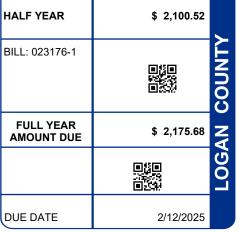

| CALCULATION OF TAXES                                                        |                                        |  |  |  |  |  |  |  |
|-----------------------------------------------------------------------------|----------------------------------------|--|--|--|--|--|--|--|
| GROSS REAL ESTATE TAXES TAX REDUCTION NON-BUSINESS CREDIT DELQ. REAL ESTATE | 255.62<br>-91.12<br>-14.18<br>2,025.36 |  |  |  |  |  |  |  |
| HALF YEAR AMOUNT DUE                                                        | 2,100.52                               |  |  |  |  |  |  |  |
| FULL YEAR AMOUNT DUE                                                        | 2,175.68                               |  |  |  |  |  |  |  |
|                                                                             |                                        |  |  |  |  |  |  |  |