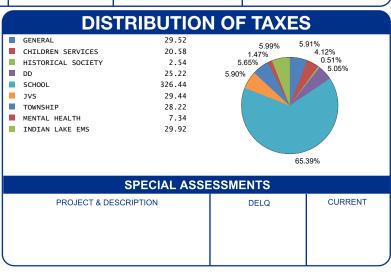

| 247.35                                |
| HALF YEAR AMOUNT DUE                                                        | 275.01                                |
| FULL YEAR AMOUNT DUE                                                        | 524.62                                |
|                                                                             |                                       |
|                                                                             |                                       |
|                                                                             |                                       |
|                                                                             |                                       |



OFFICE HOURS MONDAY - FRIDAY 8:00 AM TO 4:30 PM PHONE: 937-599-7223



## RHONDA K. STAFFORD LOGAN COUNTY TREASURER 100 SOUTH MADRIVER STREET, STE 104 BELLEFONTAINE, OH 43311



| PARCEL NUMBER<br>43-005-14-19-003-000 |                                                                  |        |  |  |  |
|---------------------------------------|------------------------------------------------------------------|--------|--|--|--|
| HALF YEAR                             | \$ 275.01                                                        |        |  |  |  |
| BILL: 023219-9                        | 回<br>55%<br>(5)%<br>(5)%<br>(5)%<br>(5)%<br>(5)%<br>(5)%<br>(5)% | COUNTY |  |  |  |
| FULL YEAR<br>AMOUNT DUE               | \$ 524.62                                                        | Z