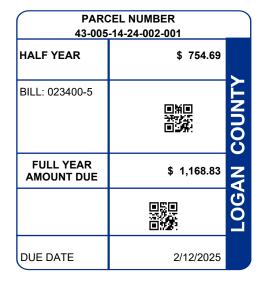

|                     | - |
|---------------------|---|
| CAIN REBECCA J      |   |
| 2832 TOLEDO AVE     |   |
| LORAIN OH 44055-142 | 7 |

| PARCEL NUMBER                                                                                            | LEGAL OWNER                      |                                            | RCEL NUMBER LE                                    |                                                                           | LEGAL DESCRIPTION                                  |                                                      | F                              | PROPERTY ADDRESS |  |  |  |
|----------------------------------------------------------------------------------------------------------|----------------------------------|--------------------------------------------|---------------------------------------------------|---------------------------------------------------------------------------|----------------------------------------------------|------------------------------------------------------|--------------------------------|------------------|--|--|--|
| 43-005-14-24-002-001                                                                                     | CAIN REBECCA J                   |                                            | 2764 1955 1956 PT                                 |                                                                           | 11372 KIOV                                         | 11372 KIOWA PATH                                     |                                |                  |  |  |  |
|                                                                                                          |                                  |                                            | Residential                                       |                                                                           |                                                    |                                                      |                                |                  |  |  |  |
| BILL NUMBER                                                                                              | HOMESTE                          | AD / CAUV SAVINGS                          | ACRES                                             |                                                                           |                                                    | TAX DISTRICT                                         |                                |                  |  |  |  |
| 023400-5                                                                                                 |                                  |                                            |                                                   | 0.0000                                                                    | 43                                                 | 43 STOKES TWP ILSD                                   |                                |                  |  |  |  |
| APPRAISED VALUE                                                                                          |                                  | JE ASSESSED VALUE<br>(35% OF MARKET)       |                                                   | EFFECTIVE TAX<br>RATE (mills)                                             | NON-BUSINE<br>CREDIT FACT                          | N-BUSINESS OWNER OCCUPAN<br>EDIT FACTOR CREDIT FACTO |                                |                  |  |  |  |
| IMPR \$ 2                                                                                                | 3,230.00<br>2,880.00<br>6,110.00 | \$ 8,130.00<br>\$ 8,010.00<br>\$ 16,140.00 | 64.700000                                         | 41.632597                                                                 | 0.086071                                           | 0.086071 0.0                                         |                                |                  |  |  |  |
| CALCULATION OF TAXES DISTRIBUTION OF TAXES                                                               |                                  |                                            |                                                   |                                                                           |                                                    |                                                      |                                |                  |  |  |  |
| GROSS REAL ESTATE TAX<br>TAX REDUCTION<br>NON-BUSINESS CREDIT<br>SPECIAL ASSESSMENT<br>DELQ. REAL ESTATE | ES                               |                                            | 1,044.30<br>-372.32<br>-57.82<br>214.13<br>340.54 | GENERAL<br>CHILDREN SERVICES<br>HISTORICAL SOCIETY<br>DD<br>SCHOOL<br>JVS | 36.32<br>25.34<br>3.12<br>31.00<br>401.58<br>36.22 | 5.99% 5.<br>1.47%<br>5.66%<br>5.90%                  | 91%<br>4.13%<br>0.51%<br>5.05% |                  |  |  |  |
| HALF YEAR AMOUNT DUE                                                                                     |                                  |                                            | 754.69                                            | TOWNSHIP<br>MENTAL HEALTH                                                 | 34.74<br>9.04                                      |                                                      |                                |                  |  |  |  |
| FULL YEAR AMOUNT DUE                                                                                     |                                  |                                            | 1,168.83                                          | INDIAN LAKE EMS                                                           | 36.80                                              | 65.                                                  | 39%                            |                  |  |  |  |
|                                                                                                          |                                  |                                            |                                                   | SPECIAL ASSESSMENTS                                                       |                                                    |                                                      |                                |                  |  |  |  |
|                                                                                                          |                                  |                                            |                                                   |                                                                           |                                                    | CURRENT<br>214.13                                    |                                |                  |  |  |  |
|                                                                                                          |                                  |                                            |                                                   |                                                                           |                                                    |                                                      |                                |                  |  |  |  |