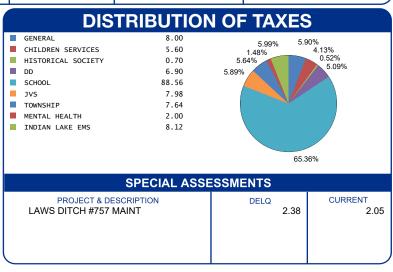

| CALCULATION OF TAX                                                                                                                                              | XES                                                            |                                                                                           |
|-----------------------------------------------------------------------------------------------------------------------------------------------------------------|----------------------------------------------------------------|-------------------------------------------------------------------------------------------|
| GROSS REAL ESTATE TAXES TAX REDUCTION NON-BUSINESS CREDIT SPECIAL ASSESSMENT DELQ. REAL ESTATE DELQ. SPECIAL ASSESS.  HALF YEAR AMOUNT DUE FULL YEAR AMOUNT DUE | 230.36<br>-82.08<br>-12.78<br>2.05<br>157.74<br>2.38<br>228.90 | GENERAL CHILDREN SERVI HISTORICAL SOC DD SCHOOL JVS TOWNSHIP MENTAL HEALTH INDIAN LAKE EM |
|                                                                                                                                                                 |                                                                | PROJEC<br>LAWS DITCH                                                                      |