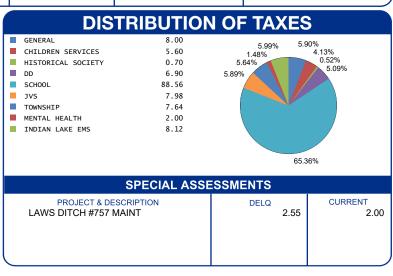

| CALCULATION OF TAX                                                                                                   | XES                                                  |
|----------------------------------------------------------------------------------------------------------------------|------------------------------------------------------|
| GROSS REAL ESTATE TAXES TAX REDUCTION NON-BUSINESS CREDIT SPECIAL ASSESSMENT DELQ. REAL ESTATE DELQ. SPECIAL ASSESS. | 230.36<br>-82.08<br>-12.78<br>2.00<br>157.74<br>2.55 |
| HALF YEAR AMOUNT DUE                                                                                                 | 229.04                                               |
| FULL YEAR AMOUNT DUE                                                                                                 | 297.79                                               |
|                                                                                                                      |                                                      |