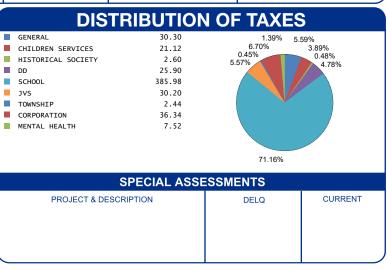

-------------------------------------|---------------------------------------|
| GROSS REAL ESTATE TAXES TAX REDUCTION NON-BUSINESS CREDIT DELQ: REAL ESTATE | 974.30<br>-382.58<br>-49.32<br>124.09 |
| HALF YEAR AMOUNT DUE                                                        | 395.29                                |
| FULL YEAR AMOUNT DUE                                                        | 666.49                                |
|                                                                             |                                       |
|                                                                             |                                       |
|                                                                             |                                       |



**OFFICE HOURS MONDAY - FRIDAY 8:00 AM TO 4:30 PM PHONE: 937-599-7223** 



## RHONDA K. STAFFORD LOGAN COUNTY TREASURER 100 SOUTH MADRIVER STREET, STE 104 BELLEFONTAINE, OH 43311



| PARCEL NUMBER<br>11-091-00-00-022-002 |                                |        |  |  |  |
|---------------------------------------|--------------------------------|--------|--|--|--|
| HALF YEAR                             | \$ 395.29                      |        |  |  |  |
| BILL: 002356-6                        | 回知回<br>1283年<br>回1984          | COUNTY |  |  |  |
| FULL YEAR<br>AMOUNT DUE               | \$ 666.49                      | Z      |  |  |  |
|                                       | 回浴田<br>吃 2.3<br>回 <b>数</b> 2.3 | LOGAN  |  |  |  |
| DUE DATE                              | 2/12/2025