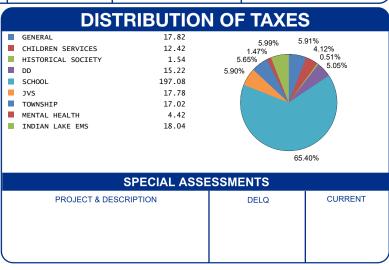

.086071                      | 0.021518                         |

|                     | CALCULATION O                                           | F TAXES                               |
|---------------------|---------------------------------------------------------|---------------------------------------|
| TAX REDU<br>NON-BUS | EAL ESTATE TAXES<br>JCTION<br>INESS CREDIT<br>AL ESTATE | 512.42<br>-182.70<br>-28.38<br>158.70 |
| HALF YEA            | AR AMOUNT DUE                                           | 309.37                                |
| FULL YEA            | R AMOUNT DUE                                            | 460.04                                |
|                     |                                                         |                                       |



OFFICE HOURS MONDAY - FRIDAY 8:00 AM TO 4:30 PM PHONE: 937-599-7223



## RHONDA K. STAFFORD LOGAN COUNTY TREASURER 100 SOUTH MADRIVER STREET, STE 104 BELLEFONTAINE, OH 43311



| PARCEL NUMBER<br>43-005-15-08-010-001 |                                            |        |  |  |  |
|---------------------------------------|--------------------------------------------|--------|--|--|--|
| HALF YEAR                             | \$ 309.37                                  |        |  |  |  |
| BILL: 023698-4                        | 回知回<br>短次还<br>回次 <del>外</del> :            | COUNTY |  |  |  |
| FULL YEAR<br>AMOUNT DUE               | \$ 460.04                                  | Z      |  |  |  |
|                                       | 回 第 回<br>可 5 2 2 2<br>回 6 5 2 2<br>回 6 5 2 | LOGAN  |