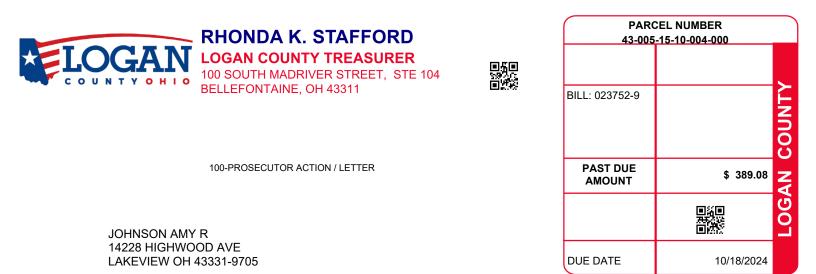

| PARCEL NUMBER                                           |  | LEGAL OWNER                           |                                   | LEGAL DESCRIPTION |                                                    |              | PROPERTY ADDRESS                           |                                           |
|---------------------------------------------------------|--|---------------------------------------|-----------------------------------|-------------------|----------------------------------------------------|--------------|--------------------------------------------|-------------------------------------------|
| 43-005-15-10-004-000                                    |  | JOHNSON AMY R                         |                                   | 3874 62           |                                                    | HIGHWOOD AVE |                                            |                                           |
|                                                         |  |                                       |                                   | Residential       |                                                    |              |                                            |                                           |
| BILL NUMBER                                             |  | HOMESTEAD / CAUV SAVINGS              |                                   | ACRES             |                                                    | TAX DISTRICT |                                            |                                           |
| 023752-9                                                |  |                                       |                                   | 0.0000            |                                                    |              | 43 STOKES TWP ILSD                         |                                           |
| APPRAISED VAL                                           |  | LUE                                   | ASSESSED VALUE<br>(35% OF MARKET) | TAX RATE          | EFFECTIVE TAX<br>RATE (mills)                      |              | ON-BUSINESS<br>EDIT FACTOR                 | OWNER OCCUPANCY<br>CREDIT FACTOR          |
| LAND \$ 12,060.00<br>IMPR \$ 0.00<br>TOTAL \$ 12,060.00 |  | \$ 4,220.00<br>\$ 0.00<br>\$ 4,220.00 | 64.100000                         | 40.919459         | 0.086960                                           |              | 0.021740                                   |                                           |
| CALCULATION OF TAXES                                    |  |                                       |                                   |                   | DISTRIBUTION OF TAXES                              |              |                                            |                                           |
| DELQ. REAL ESTATE                                       |  |                                       |                                   | 389.08            | GENERAL<br>CHILDREN SERVICES<br>HISTORICAL SOCIETY |              | 9.50<br>6.62<br>0.82                       | 6.06% 6.02%<br>1.50% 4.20%<br>5.77% 0.52% |
| PAST DUE AMOUNT                                         |  |                                       |                                   | 389.08            | DD<br>SCHOOL<br>JVS<br>TOWNSHIP<br>MENTAL HEALTH   |              | 8.12 6.0<br>102.16<br>9.48<br>9.10<br>2.36 | 5 15%                                     |