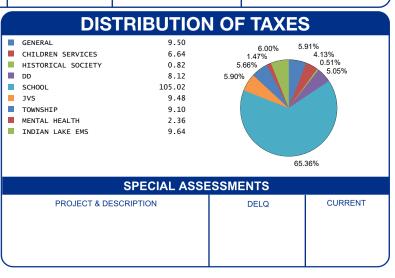

|  | 0.086071                   | 0.021518                         |  |

| CALCULATION OF TAXE                                                         | S                                    |
|-----------------------------------------------------------------------------|--------------------------------------|
| GROSS REAL ESTATE TAXES TAX REDUCTION NON-BUSINESS CREDIT DELQ. REAL ESTATE | 273.12<br>-97.34<br>-15.10<br>399.46 |
| HALF YEAR AMOUNT DUE                                                        | 479.80                               |
| FULL YEAR AMOUNT DUE                                                        | 560.14                               |
|                                                                             |                                      |



DUE DATE

OFFICE HOURS MONDAY - FRIDAY 8:00 AM TO 4:30 PM PHONE: 937-599-7223



**TOTAL** 

## RHONDA K. STAFFORD LOGAN COUNTY TREASURER 100 SOUTH MADRIVER STREET, STE 104 BELLEFONTAINE, OH 43311



#ALF YEAR \$ 479.80

BILL: 023752-9

FULL YEAR AMOUNT DUE \$ 560.14

2/12/2025

PARCEL NUMBER

100-PROSECUTOR ACTION / LETTER

\$ 4,220.00

JOHNSON AMY R 14228 HIGHWOOD AVE LAKEVIEW OH 43331-9705

Generated: 1/9/2025 8:20:15 AM