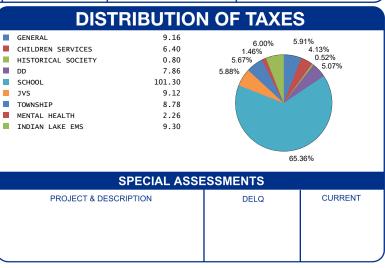

| CALCULATION OF TAXES |                                                                             |                                      |  |  |  |  |
|----------------------|-----------------------------------------------------------------------------|--------------------------------------|--|--|--|--|
|                      | GROSS REAL ESTATE TAXES TAX REDUCTION NON-BUSINESS CREDIT DELQ. REAL ESTATE | 263.38<br>-93.86<br>-14.54<br>385.29 |  |  |  |  |
|                      | HALF YEAR AMOUNT DUE                                                        | 462.78                               |  |  |  |  |
|                      | FULL YEAR AMOUNT DUE                                                        | 540.27                               |  |  |  |  |
|                      |                                                                             |                                      |  |  |  |  |
|                      |                                                                             |                                      |  |  |  |  |