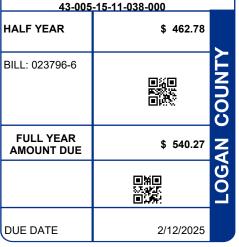

| PARCEL NUMBER       | LE                                      | GAL OWNER                             | LEG/        | GAL DESCRIPTION PRO           |    | ERTY ADDRESS |                         |
|---------------------|-----------------------------------------|---------------------------------------|-------------|-------------------------------|----|--------------|-------------------------|
| 43-005-15-11-038-00 | ) BROW                                  | BROWN LARRY M ETAL                    |             | 4564 36                       |    | OAKWOOD AVE  |                         |
|                     |                                         |                                       | Residential |                               |    |              |                         |
| BILL NUMBER         | HOMESTE                                 | AD / CAUV SAVINGS                     |             | ACRES                         |    | TAX          | DISTRICT                |
| 023796-6            |                                         |                                       |             | 0.0000                        |    | 43 STO       | KES TWP ILSD            |
| APPRAISED           | VALUE                                   | ASSESSED VALUE                        | TAX RATE    | EFFECTIVE TAX                 | NC | N-BUSINESS   | OWNER OCCUPANCY         |
|                     |                                         | (35% OF MARKET)                       |             | RATE (mills)                  | CR | EDIT FACTOR  | CREDIT FACTOR           |
| IMPR                | \$ 11,620.00<br>\$ 0.00<br>\$ 11,620.00 | \$ 4,070.00<br>\$ 0.00<br>\$ 4,070.00 | 64.700000   | <b>RATE (mills)</b> 41.632597 | CR | 0.086071     | CREDIT FACTOR  0.021518 |

| CALCULATION OF TAXES |                                                                             |                                      |  |  |  |  |
|----------------------|-----------------------------------------------------------------------------|--------------------------------------|--|--|--|--|
|                      | GROSS REAL ESTATE TAXES TAX REDUCTION NON-BUSINESS CREDIT DELQ. REAL ESTATE | 263.38<br>-93.86<br>-14.54<br>385.29 |  |  |  |  |
|                      | HALF YEAR AMOUNT DUE                                                        | 462.78                               |  |  |  |  |
|                      | FULL YEAR AMOUNT DUE                                                        | 540.27                               |  |  |  |  |
|                      |                                                                             |                                      |  |  |  |  |
|                      |                                                                             |                                      |  |  |  |  |

## **RHONDA K. STAFFORD LOGAN COUNTY TREASURER** 100 SOUTH MADRIVER STREET, STE 104 **BELLEFONTAINE, OH 43311**

**HALF YEAR** 

10-ESCROW

**BROWN LARRY M ETAL** 14072 COTTONWOOD AVE

LAKEVIEW OH 43331-9789

Generated: 1/9/2025 8:20:15 AM