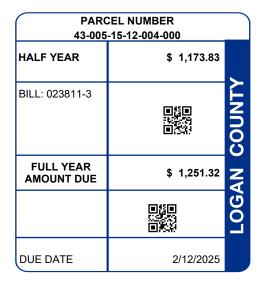

MCNEIL DAVID S 14032 OAKWOOD AVE LAKEVIEW OH 43331-9713

| PARCEL NUMBER                                                                                                 | LEGAL OWNER                       |                                                | LEGAL DESCRIPTION                                                                                                   |                                 | F                              | PROPERTY ADDRESS   |                        |  |
|---------------------------------------------------------------------------------------------------------------|-----------------------------------|------------------------------------------------|---------------------------------------------------------------------------------------------------------------------|---------------------------------|--------------------------------|--------------------|------------------------|--|
| 43-005-15-12-004-000                                                                                          | MCNEIL DAVID S                    |                                                | 4564 56                                                                                                             |                                 | 14032 OAK                      | 14032 OAKWOOD AVE  |                        |  |
|                                                                                                               |                                   |                                                | Residential                                                                                                         |                                 |                                |                    |                        |  |
| BILL NUMBER                                                                                                   | L NUMBER HOMESTEAD / CAUV SAVINGS |                                                |                                                                                                                     | ACRES                           |                                | TAX DISTRICT       |                        |  |
| 023811-3                                                                                                      |                                   |                                                | 0.0000                                                                                                              |                                 | 43                             | 43 STOKES TWP ILSD |                        |  |
| APPRAISED VALUE                                                                                               |                                   | ASSESSED VALUE<br>(35% OF MARKET)              | TAX RATE                                                                                                            | EFFECTIVE TAX<br>RATE (mills)   | NON-BUSINE<br>CREDIT FACT      |                    | OCCUPANCY<br>IT FACTOR |  |
| IMPR                                                                                                          | PR \$ 0.00                        |                                                | 64.700000                                                                                                           | 41.632597                       | 0.086071                       | 0.0                | 0.021518               |  |
| CALCI                                                                                                         | JLATIO                            | N OF TAXES                                     | DISTRIBUTION OF TAXES                                                                                               |                                 |                                |                    |                        |  |
| GROSS REAL ESTATE TAXES<br>TAX REDUCTION<br>NON-BUSINESS CREDIT<br>DELQ. REAL ESTATE<br>DELQ. SPECIAL ASSESS. |                                   | 263.38<br>-93.86<br>-14.54<br>910.69<br>185.65 | CHILDREN SERVICES 6.40 1.46%   33.86 HISTORICAL SOCIETY 0.80 5.67%   4.54 DD 7.86 5.88%   0.69 SCHOOL 101.30 101.30 |                                 | 91%<br>4.13%<br>0.52%<br>5.07% |                    |                        |  |
| HALF YEAR AMOUNT DUE                                                                                          |                                   | 1,173.83                                       | MENTAL HEALTH                                                                                                       | 2.26                            |                                |                    |                        |  |
| FULL YEAR AMOUNT DUE                                                                                          |                                   | 1,251.32 INDIAN LAKE EMS 9.30                  |                                                                                                                     | 36%                             |                                |                    |                        |  |
|                                                                                                               |                                   | SPECIAL ASSESSMENTS                            |                                                                                                                     |                                 |                                |                    |                        |  |
|                                                                                                               |                                   |                                                |                                                                                                                     | PROJECT & DE<br>SNTRY SWR COLLE | SCRIPTION                      | DELQ<br>185.65     | CURRENT<br>0.00        |  |