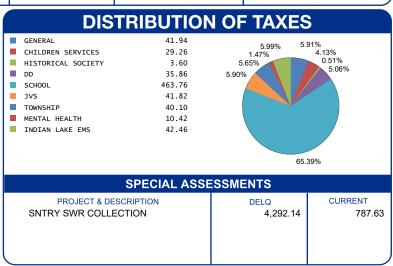

|                      | APF                   | PRAISED VALUE                                | (35% OF MARKET)                            | IAX RAIE  | RATE (mills) | CREDIT FACTOR | CREDIT FACTOR |
|----------------------|-----------------------|----------------------------------------------|--------------------------------------------|-----------|--------------|---------------|---------------|
|                      | LAND<br>IMPR<br>TOTAL | \$ 25,320.00<br>\$ 27,930.00<br>\$ 53,250.00 | \$ 8,860.00<br>\$ 9,780.00<br>\$ 18,640.00 | 64.700000 | 41.632597    | 0.086071      | 0.021518      |
| CALCULATION OF TAYES |                       |                                              |                                            |           | DIG          | TDIBLITION OF | TAYES         |

| CALCULATION OF TA                                                                                                    | XES                                                             |
|----------------------------------------------------------------------------------------------------------------------|-----------------------------------------------------------------|
| GROSS REAL ESTATE TAXES TAX REDUCTION NON-BUSINESS CREDIT SPECIAL ASSESSMENT DELQ. REAL ESTATE DELQ. SPECIAL ASSESS. | 1,206.00<br>-430.00<br>-66.78<br>787.63<br>2,785.32<br>4,292.14 |
| HALF YEAR AMOUNT DUE                                                                                                 | 7,825.89                                                        |
| FULL YEAR AMOUNT DUE                                                                                                 | 8,574.31                                                        |
|                                                                                                                      |                                                                 |